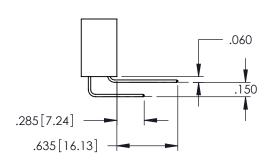

<u>Contact Dimensions:</u>
525-P.C. Tail .018 Sq.(0.46 Sq.) - Tail LG=.150(3.81)
.100 (2.54) Contact Spacing x .200 (5.08) Row Spacing 1 -7.100 [180.34] 7.260 [184.4] ..330[8.38] CARD SLOT .160[4.06] POINT OF CONTACT EDRG **SECTION A-A** .250[6.35] .600 [15.24] -7.835[199.01]

- INSULATOR MATERIAL: THERMOPLASTIC PBT BLACK, UL 94V-0
- CONTACT MATERIAL; COPPER TIN ALLOY CONTACT PLATING: GOLD ON THE MATING AREA, TIN PLATING ON THE CONTACT TAILS, NICKEL UNDERPLATE

| 345/395 SERIES CARD EDGE CONNECTOR |
|------------------------------------|
| PART NUMBER: 345-140-525-812       |