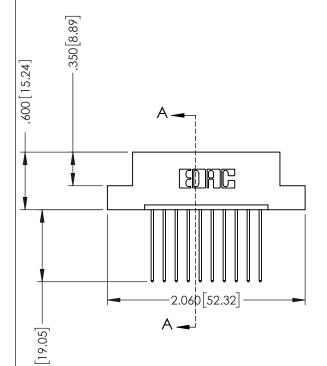

## 346/396 SERIES CARD EDGE CONNECTOR CONTACT CODE 555,556,558,559,560 DIMENSIONS

YOUR CONNECTION TO QUALITY & SERVICE

**EDAC INC** TORONTO, ONTARIO CANADA

THESE DRAWINGS AND SPECIFICATIONS ARE THE PROPERTY OF EDAC INC.,AND SHALL NOT BE REPRODUCED, OR COPIED OR USED AS THE BASIS FOR THE MANUFACTURE OR SALE OF APPARATUS WITHOUT WRITTEN PERMISSION.

| SECTION A-A        |        |                |           |
|--------------------|--------|----------------|-----------|
| ACAD REFERENCE NO. |        | 346-ENG-MASTER |           |
| DRAWN:             | J.LEE  | DATE: AF       | PR. 22/09 |
| CHECKED:           |        | DATE:          |           |
| SCALE:             | 1:1    | SHEET          | OF 2      |
| DRAWING N          | IUMBER | •              | ISSUE     |