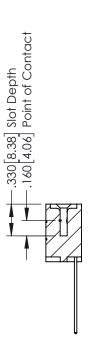

## **Contact Code 555**

## **Contact Code 556**

INSULATOR MATERIAL: THERMOPLASTIC POLYESTER, UL 94V-0 CONTACT MATERIAL; COPPER, NICKEL, TIN ALLOY CA-725 CONTACT PLATING: GOLD ON THE MATING AREA, TIN-LEAD

ON THE CONTACT TAILS, NICKEL UNDERPLATE