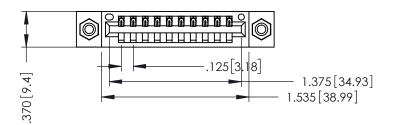

346/396 SERIES CARD EDGE CONNECTOR PART NUMBER: 346-010-541-108

YOUR CONNECTION TO QUALITY & SERVICE

**EDAC INC** TORONTO, ONTARIO CANADA

THESE DRAWINGS AND SPECIFICATIONS ARE THE PROPERTY OF EDAC INC.,AND SHALL NOT BE REPRODUCED, OR COPIED OR USED AS THE BASIS FOR THE MANUFACTURE OR SALE OF APPARATUS WITHOUT WRITTEN PERMISSION.

THIS IS A C.A.D. GENERATED DRAWING DO NOT MAKE MANUAL REVISIONS TO MASTER.

ISSUE NUMBER

ORIGINAL

1

INSULATOR MATERIAL: THERMOPLASTIC POLYESTER, UL 94V-0 CONTACT MATERIAL; COPPER, NICKEL, TIN ALLOY CA-725 CONTACT PLATING: GOLD ON THE MATING AREA, TIN-LEAD ON THE CONTACT TAILS, NICKEL UNDERPLATE