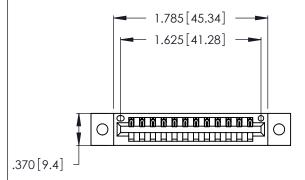

THIS IS A C.A.D. GENERATED DRAWING DO NOT MAKE MANUAL REVISIONS TO MASTER.

ISSUE NUMBER ORIGINAL 1

346/396 SERIES CARD EDGE CONNECTOR PART NUMBER: 346-012-541-602

**EDAC INC** TORONTO, ONTARIO CANADA

THESE DRAWINGS AND SPECIFICATIONS ARE THE PROPERTY OF EDAC INC.,AND SHALL NOT BE REPRODUCED, OR COPIED OR USED AS THE BASIS FOR THE MANUFACTURE OR SALE OF APPARATUS WITHOUT WRITTEN PERMISSION.

|  | ACAD REFERENCE NO. |             | 346-ENG-MASTER |           |
|--|--------------------|-------------|----------------|-----------|
|  | DRAWN:             | J.LEE       | DATE: AF       | PR. 22/09 |
|  | CHECKED:           |             | DATE:          |           |
|  | SCALE:             | N.T.S       | SHEET          | OF 2      |
|  | DRAWING N          | IUMBER      |                | ISSUE     |
|  | 346                | -ENG-MASTER |                | 1         |