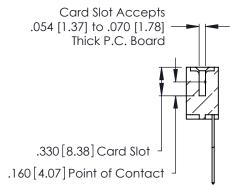

THIS IS A C.A.D. GENERATED DRAWING DO NOT MAKE MANUAL REVISIONS TO MASTER.

ISSUE NUMBER

ORIGINAL

1

**Contact Code 555** 

Contact Code 556

**Contact Code 558** 

**Contact Code 559** 

Contact Code 560

INSULATOR MATERIAL: THERMOPLASTIC POLYESTER, UL 94V-0 CONTACT MATERIAL; COPPER, NICKEL, TIN ALLOY CA-725 CONTACT PLATING: GOLD ON THE MATING AREA, TIN-LEAD

ON THE CONTACT TAILS, NICKEL UNDERPLATE

346/396 SERIES CARD EDGE CONNECTOR CONTACT CODE 555,556,558,559,560 DIMENSIONS

YOUR CONNECTION TO QUALITY & SERVICE

**EDAC INC** TORONTO, ONTARIO CANADA

THESE DRAWINGS AND SPECIFICATIONS ARE THE PROPERTY OF EDAC INC.,AND SHALL NOT BE REPRODUCED, OR COPIED OR USED AS THE BASIS FOR THE MANUFACTURE OR SALE OF APPARATUS WITHOUT WRITTEN PERMISSION.

|   | ACAD REFERENCE NO. | 346-ENG-MASTER   |  |
|---|--------------------|------------------|--|
|   | DRAWN: J.LEE       | DATE: APR. 22/09 |  |
| ) | CHECKED:           | DATE:            |  |
|   | SCALE: 1:1         | SHEET 2 OF 2     |  |
|   | DRAWING NUMBER     | ISSUE            |  |
|   | 346-ENG-MASTER     | 1                |  |