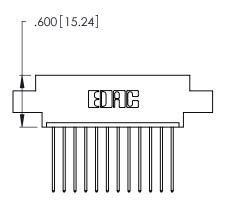

THIS IS A C.A.D. GENERATED DRAWING DO NOT MAKE MANUAL REVISIONS TO MASTER.

ISSUE NUMBER ORIGINAL 1

346/396 SERIES CARD EDGE CONNECTOR PART NUMBER: 346-012-541-602

**EDAC INC** TORONTO, ONTARIO CANADA

THESE DRAWINGS AND SPECIFICATIONS ARE THE PROPERTY OF EDAC INC.,AND SHALL NOT BE REPRODUCED, OR COPIED OR USED AS THE BASIS FOR THE MANUFACTURE OR SALE OF APPARATUS WITHOUT WRITTEN PERMISSION.

|  | ACAD REFERENCE NO. |             | 346-ENG-MASTER |           |
|--|--------------------|-------------|----------------|-----------|
|  | DRAWN:             | J.LEE       | DATE: AF       | PR. 22/09 |
|  | CHECKED:           |             | DATE:          |           |
|  | SCALE:             | N.T.S       | SHEET          | OF 2      |
|  | DRAWING N          | IUMBER      |                | ISSUE     |
|  | 346                | -ENG-MASTER |                | 1         |