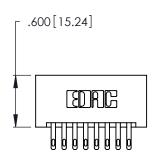

ISSUE NUMBER ORIGINAL 1

346/396 SERIES CARD EDGE CONNECTOR PART NUMBER: 346-016-500-201

YOUR CONNECTION TO QUALITY & SERVICE

**EDAC INC** TORONTO, ONTARIO CANADA

THESE DRAWINGS AND SPECIFICATIONS ARE THE PROPERTY OF EDAC INC.,AND SHALL NOT BE REPRODUCED, OR COPIED OR USED AS THE BASIS FOR THE MANUFACTURE OR SALE OF APPARATUS WITHOUT WRITTEN PERMISSION.

ACAD REFERENCE NO. 346-ENG-MASTER DRAWN: J.LEE DATE: APR. 22/09 CHECKED: DATE: SCALE: OF 2 N.T.S SHEET 1 DRAWING NUMBER **ISSUE** 346-ENG-MASTER

INSULATOR MATERIAL: THERMOPLASTIC POLYESTER, UL 94V-0 CONTACT MATERIAL; COPPER, NICKEL, TIN ALLOY CA-725

CONTACT PLATING: GOLD ON THE MATING AREA, TIN-LEAD ON THE CONTACT TAILS, NICKEL UNDERPLATE

Card Slot Accepts .054 [1.37] to .070 [1.78] Thick P.C. Board .330 [8.38] Card Slot

.160 [4.07] Point of Contact