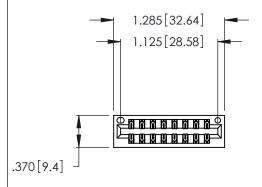

Contact Dimensions: 500-Wire Hole .050x.025 (1.27x0.64) - Tail LG. =.260 (6.60) .125 (3.18) Contact Spacing x .250 (6.35) Row Spacing

THIS IS A C.A.D. GENERATED DRAWING DO NOT MAKE MANUAL REVISIONS TO MASTER.

ISSUE NUMBER ORIGINAL 1

346/396 SERIES CARD EDGE CONNECTOR PART NUMBER: 346-016-500-201

YOUR CONNECTION TO QUALITY & SERVICE

**EDAC INC** TORONTO, ONTARIO CANADA

THESE DRAWINGS AND SPECIFICATIONS ARE THE PROPERTY OF EDAC INC.,AND SHALL NOT BE REPRODUCED, OR COPIED OR USED AS THE BASIS FOR THE MANUFACTURE OR SALE OF APPARATUS WITHOUT WRITTEN PERMISSION.

ACAD REFERENCE NO. 346-ENG-MASTER DRAWN: J.LEE DATE: APR. 22/09 CHECKED: DATE: SCALE: OF 2 N.T.S SHEET 1 DRAWING NUMBER **ISSUE** 346-ENG-MASTER

INSULATOR MATERIAL: THERMOPLASTIC POLYESTER, UL 94V-0 CONTACT MATERIAL; COPPER, NICKEL, TIN ALLOY CA-725

CONTACT PLATING: GOLD ON THE MATING AREA, TIN-LEAD ON THE CONTACT TAILS, NICKEL UNDERPLATE

Card Slot Accepts .054 [1.37] to .070 [1.78] Thick P.C. Board .330 [8.38] Card Slot

.160 [4.07] Point of Contact