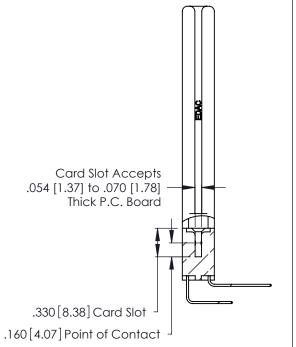

THIS IS A C.A.D. GENERATED DRAWING DO NOT MAKE MANUAL REVISIONS TO MASTER.

ISSUE NUMBER

ORIGINAL

1

**Contact Code 555** 

Contact Code 556

**Contact Code 558** 

**Contact Code 559** 

Contact Code 560

INSULATOR MATERIAL: THERMOPLASTIC POLYESTER, UL 94V-0 CONTACT MATERIAL; COPPER, NICKEL, TIN ALLOY CA-725 CONTACT PLATING: GOLD ON THE MATING AREA, TIN-LEAD

ON THE CONTACT TAILS, NICKEL UNDERPLATE

346/396 SERIES CARD EDGE CONNECTOR CONTACT CODE 555,556,558,559,560 DIMENSIONS

YOUR CONNECTION TO QUALITY & SERVICE

**EDAC INC** TORONTO, ONTARIO CANADA

THESE DRAWINGS AND SPECIFICATIONS ARE THE PROPERTY OF EDAC INC.,AND SHALL NOT BE REPRODUCED, OR COPIED OR USED AS THE BASIS FOR THE MANUFACTURE OR SALE OF APPARATUS WITHOUT WRITTEN PERMISSION.