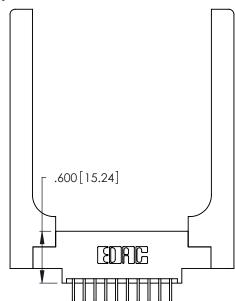

Contact Dimensions:
558-90 Degree Bend (Code 541 Contacts)
See Sheet 2 for Contact Code 555, 556, 558, 559, 560 Dimensions

- INSULATOR MATERIAL: THERMOPLASTIC POLYESTER, UL 94V-0 CONTACT MATERIAL; COPPER, NICKEL, TIN\_ALLOY CA-725
- CONTACT PLATING: GOLD ON THE MATING AREA, TIN-LEAD ON THE CONTACT TAILS, NICKEL UNDERPLATE

THIS IS A C.A.D. GENERATED DRAWING DO NOT MAKE MANUAL REVISIONS TO MASTER.

ISSUE NUMBER ORIGINAL 1

346/396 SERIES CARD EDGE CONNECTOR PART NUMBER: 346-020-558-858

**EDAC INC** TORONTO, ONTARIO CANADA

THESE DRAWINGS AND SPECIFICATIONS ARE THE PROPERTY OF EDAC INC., AND SHALL NOT BE REPRODUCED, OR COPIED OR USED AS THE BASIS FOR THE MANUFACTURE OR SALE OF APPARATUS WITHOUT WRITTEN PERMISSION.