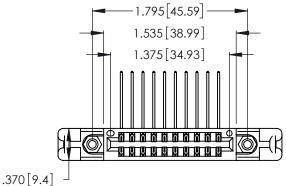

Contact Dimensions:
558-90 Degree Bend (Code 541 Contacts)
See Sheet 2 for Contact Code 555, 556, 558, 559, 560 Dimensions

- INSULATOR MATERIAL: THERMOPLASTIC POLYESTER, UL 94V-0 CONTACT MATERIAL; COPPER, NICKEL, TIN\_ALLOY CA-725
- CONTACT PLATING: GOLD ON THE MATING AREA, TIN-LEAD ON THE CONTACT TAILS, NICKEL UNDERPLATE

THIS IS A C.A.D. GENERATED DRAWING DO NOT MAKE MANUAL REVISIONS TO MASTER.

ISSUE NUMBER ORIGINAL 1

346/396 SERIES CARD EDGE CONNECTOR PART NUMBER: 346-020-558-858

**EDAC INC** TORONTO, ONTARIO CANADA

THESE DRAWINGS AND SPECIFICATIONS ARE THE PROPERTY OF EDAC INC., AND SHALL NOT BE REPRODUCED, OR COPIED OR USED AS THE BASIS FOR THE MANUFACTURE OR SALE OF APPARATUS WITHOUT WRITTEN PERMISSION.