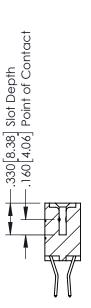

THERMOPLASTIC POLYESTER, UL 94V-0 CONTACT MATERIAL; COPPER, NICKEL, TIN ALLOY CA-725 CONTACT PLATING: GOLD ON THE MATING AREA, TIN-LEAD

ON THE CONTACT TAILS, NICKEL UNDERPLATE

346/396 SERIES CARD EDGE CONNECTOR PART NUMBER: 346-020-560-207

YOUR CONNECTION TO QUALITY & SERVICE

**EDAC INC** TORONTO, ONTARIO CANADA

THESE DRAWINGS AND SPECIFICATIONS ARE THE PROPERTY OF EDAC INC., AND SHALL NOT BE REPRODUCED,OR COPIED OR USED AS THE BASIS FOR THE MANUFACTURE OR SALE OF APPARATUS WITHOUT WRITTEN PERMISSION.

|  | ACAD REFERENCE NO. | 346-ENG-MASTER   |
|--|--------------------|------------------|
|  | DRAWN: J.LEE       | DATE: APR. 22/09 |
|  | CHECKED:           | DATE:            |
|  | SCALE: 1:1         | SHEET 1 OF 2     |
|  | DRAWING NUMBER     | ISSUE            |

346-ENG-MASTER



SECTION A-A



ISSUE NUMBER ORIGINAL 1



## **Contact Code 555**

## **Contact Code 556**



INSULATOR MATERIAL: THERMOPLASTIC POLYESTER, UL 94V-0 CONTACT MATERIAL; COPPER, NICKEL, TIN ALLOY CA-725 CONTACT PLATING: GOLD ON THE MATING AREA, TIN-LEAD

ON THE CONTACT TAILS, NICKEL UNDERPLATE

## 346/396 SERIES CARD EDGE CONNECTOR CONTACT CODE 555,556,558,559,560 DIMENSIONS

YOUR CONNECTION TO QUALITY & SERVICE

**EDAC INC** TORONTO, ONTARIO CANADA

THESE DRAWINGS AND SPECIFICATIONS ARE THE PROPERTY OF EDAC INC.,AND SHALL NOT BE REPRODUCED, OR COPIED OR USED AS THE BASIS FOR THE MANUFACTURE OR SALE OF APPARATUS WITHOUT WRITTEN PERMISSION.

|   | ACAD REFERENCE NO. | 346-ENG-MASTER   |
|---|--------------------|------------------|
|   | DRAWN: J.LEE       | DATE: APR. 22/09 |
| • | CHECKED: