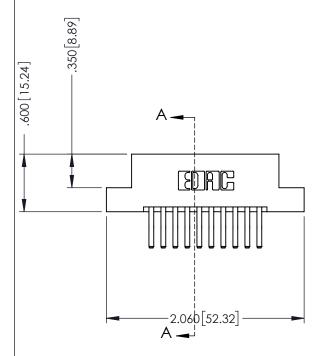

## 346/396 SERIES CARD EDGE CONNECTOR CONTACT CODE 555,556,558,559,560 DIMENSIONS

YOUR CONNECTION TO QUALITY & SERVICE

**EDAC INC** TORONTO, ONTARIO CANADA

THESE DRAWINGS AND SPECIFICATIONS ARE THE PROPERTY OF EDAC INC.,AND SHALL NOT BE REPRODUCED, OR COPIED OR USED AS THE BASIS FOR THE MANUFACTURE OR SALE OF APPARATUS WITHOUT WRITTEN PERMISSION.

|   | ACAD REFERENCE NO. | 346-ENG-MASTER   |
|---|--------------------|------------------|
|   | DRAWN: J.LEE       | DATE: APR. 22/09 |
| • | CHECKED:           | DATE:            |
|   | SCALE: 1:1         | SHEET 2 OF 2     |
|   | DRAWING NUMBER     | ISSUE            |
|   | 346-ENG-MASTER     | 1                |