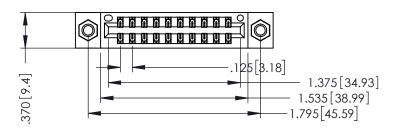

THIS IS A C.A.D. GENERATED DRAWING DO NOT MAKE MANUAL REVISIONS TO MASTER.

ISSUE NUMBER

ORIGINAL

1

INSULATOR MATERIAL: THERMOPLASTIC POLYESTER, UL 94V-0 CONTACT MATERIAL; COPPER, NICKEL, TIN ALLOY CA-725 CONTACT PLATING: GOLD ON THE MATING AREA, TIN-LEAD

ON THE CONTACT TAILS, NICKEL UNDERPLATE

346/396 SERIES CARD EDGE CONNECTOR PART NUMBER: 346-020-560-207

YOUR CONNECTION TO QUALITY & SERVICE

**EDAC INC** TORONTO, ONTARIO CANADA

THESE DRAWINGS AND SPECIFICATIONS ARE THE PROPERTY OF EDAC INC., AND SHALL NOT BE REPRODUCED,OR COPIED OR USED AS THE BASIS FOR THE MANUFACTURE OR SALE OF APPARATUS WITHOUT WRITTEN PERMISSION.

|  | ACAD REFERENCE NO. | 346-ENG-MASTER   |
|--|--------------------|------------------|
|  | DRAWN: J.LEE       | DATE: APR. 22/09 |
|  | CHECKED:           | DATE:            |
|  | SCALE: 1:1         | SHEET 1 OF 2     |
|  | DRAWING NUMBER     | ISSUE            |