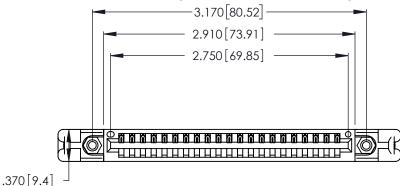

Contact Dimensions: 541-Wire Wrap .025 Sq. (0.64 Sq.) - Tail LG. =.750 (19.05) .125 (3.18) Contact Spacing x .250 (6.35) Row Spacing

INSULATOR MATERIAL: THERMOPLASTIC POLYESTER, UL 94V-0 CONTACT MATERIAL; COPPER, NICKEL, TIN\_ALLOY CA-725

CONTACT PLATING: GOLD ON THE MATING AREA, TIN-LEAD ON THE CONTACT TAILS, NICKEL UNDERPLATE

THIS IS A C.A.D. GENERATED DRAWING DO NOT MAKE MANUAL REVISIONS TO MASTER.

ISSUE NUMBER

ORIGINAL

1

346/396 SERIES CARD EDGE CONNECTOR PART NUMBER: 346-021-541-158