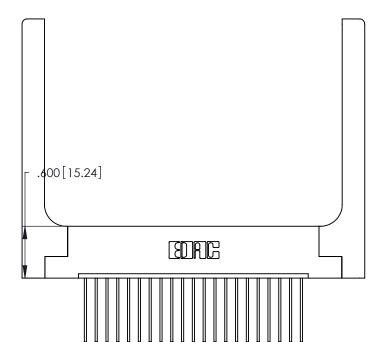

CONTACT PLATING: GOLD ON THE MATING AREA, TIN-LEAD ON THE CONTACT TAILS, NICKEL UNDERPLATE

THIS IS A C.A.D. GENERATED DRAWING DO NOT MAKE MANUAL REVISIONS TO MASTER.

ISSUE NUMBER

ORIGINAL

1

346/396 SERIES CARD EDGE CONNECTOR PART NUMBER: 346-021-541-158