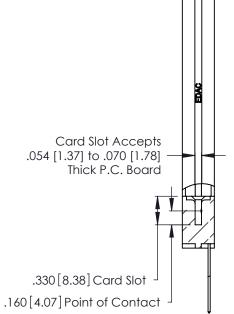

THIS IS A C.A.D. GENERATED DRAWING DO NOT MAKE MANUAL REVISIONS TO MASTER.

ISSUE NUMBER

ORIGINAL

1

**Contact Code 555** 

Contact Code 556

**Contact Code 558** 

**Contact Code 559** 

Contact Code 560

INSULATOR MATERIAL: THERMOPLASTIC POLYESTER, UL 94V-0 CONTACT MATERIAL; COPPER, NICKEL, TIN ALLOY CA-725 CONTACT PLATING: GOLD ON THE MATING AREA, TIN-LEAD

ON THE CONTACT TAILS, NICKEL UNDERPLATE