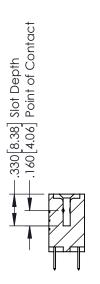

346-ENG-MASTER

SECTION A-A

ISSUE NUMBER ORIGINAL 1

## **Contact Code 555**

## **Contact Code 556**

INSULATOR MATERIAL: THERMOPLASTIC POLYESTER, UL 94V-0 CONTACT MATERIAL; COPPER, NICKEL, TIN ALLOY CA-725 CONTACT PLATING: GOLD ON THE MATING AREA, TIN-LEAD

ON THE CONTACT TAILS, NICKEL UNDERPLATE