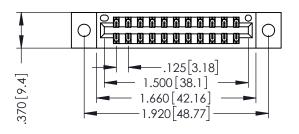

THIS IS A C.A.D. GENERATED DRAWING DO NOT MAKE MANUAL REVISIONS TO MASTER.

ISSUE NUMBER

ORIGINAL

1

INSULATOR MATERIAL: THERMOPLASTIC POLYESTER, UL 94V-0 CONTACT MATERIAL; COPPER, NICKEL, TIN ALLOY CA-725 CONTACT PLATING: GOLD ON THE MATING AREA, TIN-LEAD

ON THE CONTACT TAILS, NICKEL UNDERPLATE

346/396 SERIES CARD EDGE CONNECTOR PART NUMBER: 346-022-520-202

YOUR CONNECTION TO QUALITY & SERVICE

**EDAC INC** TORONTO, ONTARIO CANADA

THESE DRAWINGS AND SPECIFICATIONS ARE THE PROPERTY OF EDAC INC.,AND SHALL NOT BE REPRODUCED, OR COPIED OR USED AS THE BASIS FOR THE MANUFACTURE OR SALE OF APPARATUS WITHOUT WRITTEN PERMISSION.

| ACAD REFERENCE NO. | 346-ENG-MASTER   |
|--------------------|------------------|
| DRAWN: J.LEE       | DATE: APR. 22/09 |
| CHECKED:           | DATE:            |
| SCALE: 1:1         | SHEET 1 OF 2     |
| DRAWING NUMBER     | ISSUE            |