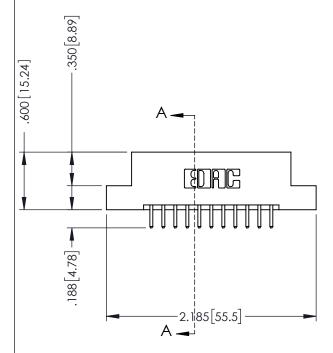

## 346/396 SERIES CARD EDGE CONNECTOR CONTACT CODE 555,556,558,559,560 DIMENSIONS

YOUR CONNECTION TO QUALITY & SERVICE

**EDAC INC** TORONTO, ONTARIO CANADA

THESE DRAWINGS AND SPECIFICATIONS ARE THE PROPERTY OF EDAC INC.,AND SHALL NOT BE REPRODUCED, OR COPIED OR USED AS THE BASIS FOR THE MANUFACTURE OR SALE OF APPARATUS WITHOUT WRITTEN PERMISSION.

|                | ACAD REFERENCE NO. | 346-ENG-MASTER   |
|----------------|--------------------|------------------|
|                | DRAWN: J.LEE       | DATE: APR. 22/09 |
| )              | CHECKED:           | DATE:            |
|                | SCALE: 1:1         | SHEET 2 OF 2     |
|                | DRAWING NUMBER     | ISSUE            |
| 346-ENG-MASTER |                    | 1                |