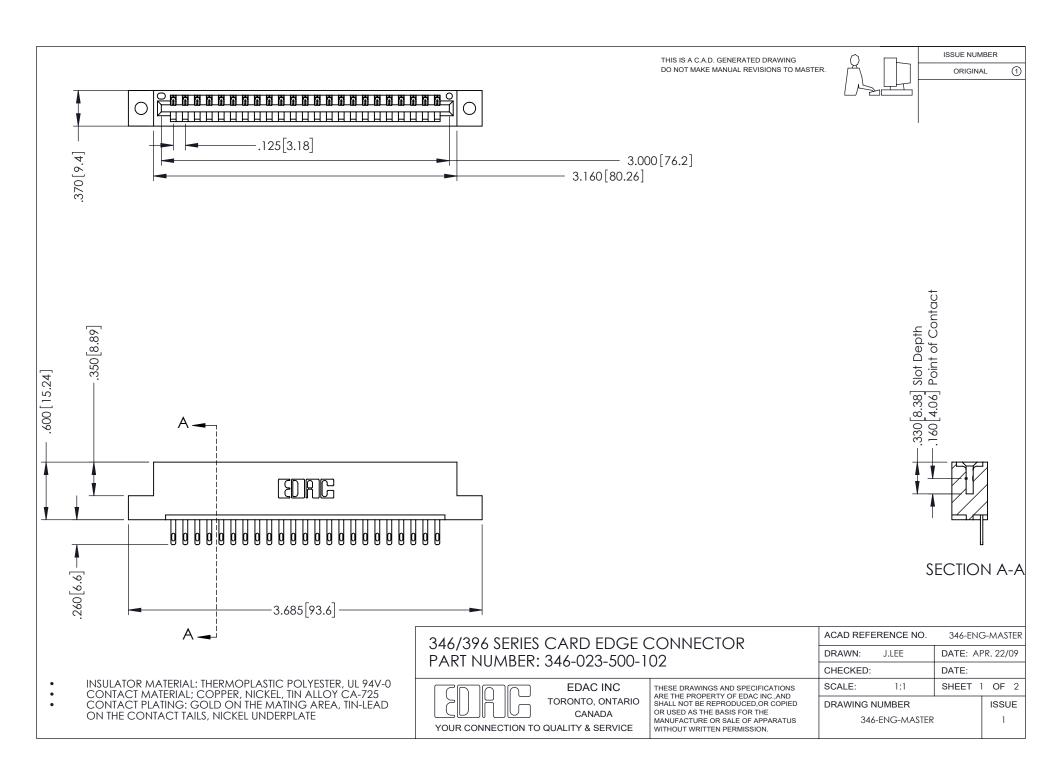

## **Contact Code 556**

INSULATOR MATERIAL: THERMOPLASTIC POLYESTER, UL 94V-0 CONTACT MATERIAL; COPPER, NICKEL, TIN ALLOY CA-725 CONTACT PLATING: GOLD ON THE MATING AREA, TIN-LEAD

ON THE CONTACT TAILS, NICKEL UNDERPLATE