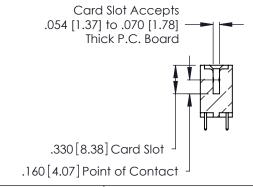

**Contact Code 560** 

INSULATOR MATERIAL: THERMOPLASTIC POLYESTER, UL 94V-0 CONTACT MATERIAL; COPPER, NICKEL, TIN ALLOY CA-725 CONTACT PLATING: GOLD ON THE MATING AREA, TIN-LEAD

ON THE CONTACT TAILS, NICKEL UNDERPLATE

346/396 SERIES CARD EDGE CONNECTOR CONTACT CODE 555,556,558,559,560 DIMENSIONS

YOUR CONNECTION TO QUALITY & SERVICE

**EDAC INC** TORONTO, ONTARIO CANADA

THESE DRAWINGS AND SPECIFICATIONS ARE THE PROPERTY OF EDAC INC.,AND SHALL NOT BE REPRODUCED, OR COPIED OR USED AS THE BASIS FOR THE MANUFACTURE OR SALE OF APPARATUS WITHOUT WRITTEN PERMISSION.