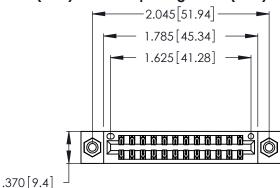

Contact Dimensions: 521-P.C. Tail .025 Sq. (0.64 Sq.) - Tail LG. =.150 (3.81) .125 (3.18) Contact Spacing x .250 (6.35) Row Spacing

- INSULATOR MATERIAL: THERMOPLASTIC POLYESTER, UL 94V-0 CONTACT MATERIAL; COPPER, NICKEL, TIN ALLOY CA-725
- CONTACT PLATING: GOLD ON THE MATING AREA, TIN-LEAD ON THE CONTACT TAILS, NICKEL UNDERPLATE

THIS IS A C.A.D. GENERATED DRAWING DO NOT MAKE MANUAL REVISIONS TO MASTER.

ORIGINAL

1

346/396 SERIES CARD EDGE CONNECTOR PART NUMBER: 346-024-521-808

**EDAC INC** TORONTO, ONTARIO CANADA

THESE DRAWINGS AND SPECIFICATIONS ARE THE PROPERTY OF EDAC INC.,AND SHALL NOT BE REPRODUCED, OR COPIED OR USED AS THE BASIS FOR THE MANUFACTURE OR SALE OF APPARATUS WITHOUT WRITTEN PERMISSION.