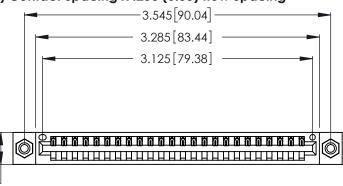

Card Slot Accepts .054 [1.37] to .070 [1.78] Thick P.C. Board

.330 [8.38] Card Slot .160 [4.07] Point of Contact ISSUE NUMBER ORIGINAL 1

346/396 SERIES CARD EDGE CONNECTOR PART NUMBER: 346-024-540-608

YOUR CONNECTION TO QUALITY & SERVICE