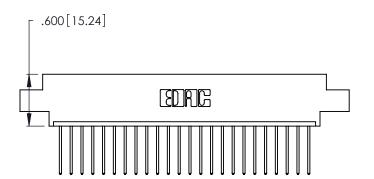

Contact Dimensions: 540-Wire Wrap .025 Sq. (0.64 Sq.) - Tail LG. =.560 (14.22) .125 (3.18) Contact Spacing x .250 (6.35) Row Spacing

.370 [9.4]

THIS IS A C.A.D. GENERATED DRAWING DO NOT MAKE MANUAL REVISIONS TO MASTER.