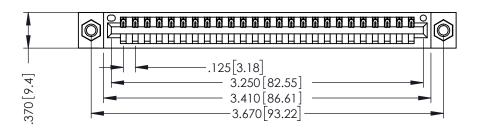

THIS IS A C.A.D. GENERATED DRAWING DO NOT MAKE MANUAL REVISIONS TO MASTER.

ISSUE NUMBER

ORIGINAL

1

.330 [8.38] Slot Depth .160 [4.06] Point of Contact **SECTION A-A** 

250 [6.35] 350 [8.89] -3.935 [99.95]

> 346/396 SERIES CARD EDGE CONNECTOR PART NUMBER: 346-025-526-607