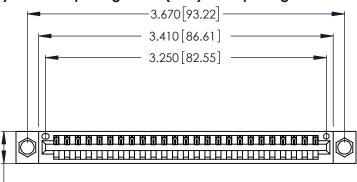

Contact Dimensions: 540-Wire Wrap .025 Sq. (0.64 Sq.) - Tail LG. =.560 (14.22) .125 (3.18) Contact Spacing x .250 (6.35) Row Spacing

.370 [9.4]

.600 [15.24] REDIRICA

THIS IS A C.A.D. GENERATED DRAWING DO NOT MAKE MANUAL REVISIONS TO MASTER.

ISSUE NUMBER ORIGINAL 1

.054 [1.37] to .070 [1.78] Thick P.C. Board .330 [8.38] Card Slot .160 [4.07] Point of Contact

Card Slot Accepts

346/396 SERIES CARD EDGE CONNECTOR PART NUMBER: 346-025-540-604

YOUR CONNECTION TO QUALITY & SERVICE