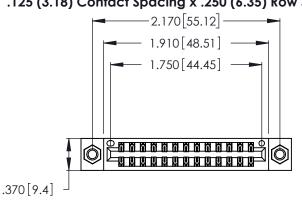

<u>Contact Dimensions:</u>
540-Wire Wrap .025 Sq. (0.64 Sq.) - Tail LG. =.560 (14.22)
.125 (3.18) Contact Spacing x .250 (6.35) Row Spacing

- INSULATOR MATERIAL: THERMOPLASTIC POLYESTER, UL 94V-0 CONTACT MATERIAL; COPPER, NICKEL, TIN\_ALLOY CA-725
- CONTACT PLATING: GOLD ON THE MATING AREA, TIN-LEAD ON THE CONTACT TAILS, NICKEL UNDERPLATE

346/396 SERIES CARD EDGE CONNECTOR PART NUMBER: 346-026-540-807

**EDAC INC** TORONTO, ONTARIO CANADA

THESE DRAWINGS AND SPECIFICATIONS ARE THE PROPERTY OF EDAC INC., AND SHALL NOT BE REPRODUCED, OR COPIED OR USED AS THE BASIS FOR THE MANUFACTURE OR SALE OF APPARATUS WITHOUT WRITTEN PERMISSION.