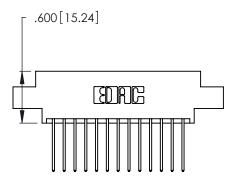

THIS IS A C.A.D. GENERATED DRAWING DO NOT MAKE MANUAL REVISIONS TO MASTER.

ISSUE NUMBER ORIGINAL 1

| Card Slot Accepts .054 [1.37] to .070 [1.78] —— Thick P.C. Board |
|------------------------------------------------------------------|
|                                                                  |
| .330 [8.38] Card Slot <sup>]</sup>                               |
| .160[4.07]Point of Contact                                       |

346/396 SERIES CARD EDGE CONNECTOR PART NUMBER: 346-026-540-807

**EDAC INC** TORONTO, ONTARIO CANADA

THESE DRAWINGS AND SPECIFICATIONS ARE THE PROPERTY OF EDAC INC., AND SHALL NOT BE REPRODUCED, OR COPIED OR USED AS THE BASIS FOR THE MANUFACTURE OR SALE OF APPARATUS WITHOUT WRITTEN PERMISSION.