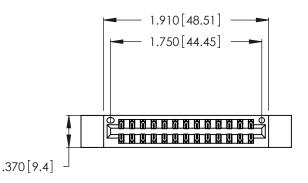

Contact Dimensions:
560-Extender Board Bend (Code 523 Contacts)
See Sheet 2 for Contact Code 555, 556, 558, 559, 560 Dimensions

THIS IS A C.A.D. GENERATED DRAWING DO NOT MAKE MANUAL REVISIONS TO MASTER.

Card Slot Accepts .054 [1.37] to .070 [1.78] Thick P.C. Board

.330 [8.38] Card Slot

DRAWN:

ISSUE NUMBER

ORIGINAL

1

ON THE CONTACT TAILS, NICKEL UNDERPLATE

.160 [4.07] Point of Contact

CHECKED: DATE: SCALE: N.T.S SHEET 1 OF 2 DRAWING NUMBER **ISSUE** 346-ENG-MASTER

346-ENG-MASTER

DATE: APR. 22/09

ACAD REFERENCE NO.

J.LEE

346/396 SERIES CARD EDGE CONNECTOR PART NUMBER: 346-026-560-212

YOUR CONNECTION TO QUALITY & SERVICE