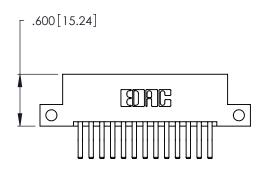

Card Slot Accepts .054 [1.37] to .070 [1.78] Thick P.C. Board

.330 [8.38] Card Slot

DRAWN:

ISSUE NUMBER

ORIGINAL

1

ON THE CONTACT TAILS, NICKEL UNDERPLATE

.160 [4.07] Point of Contact

INSULATOR MATERIAL: THERMOPLASTIC POLYESTER, UL 94V-0 CONTACT MATERIAL; COPPER, NICKEL, TIN ALLOY CA-725 CONTACT PLATING: GOLD ON THE MATING AREA, TIN-LEAD

THIS IS A C.A.D. GENERATED DRAWING DO NOT MAKE MANUAL REVISIONS TO MASTER.