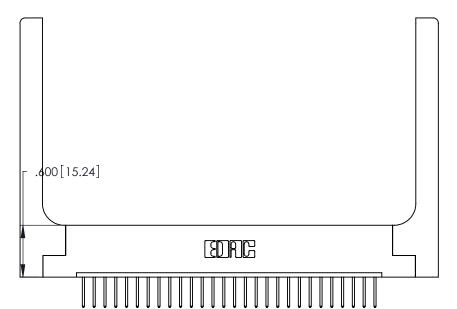

INSULATOR MATERIAL: THERMOPLASTIC POLYESTER, UL 94V-0 CONTACT MATERIAL; COPPER, NICKEL, TIN ALLOY CA-725 CONTACT PLATING: GOLD ON THE MATING AREA, TIN-LEAD ON THE CONTACT TAILS, NICKEL UNDERPLATE

Card Slot Accepts .054 [1.37] to .070 [1.78] Thick P.C. Board

.330 [8.38] Card Slot .160 [4.07] Point of Contact

THIS IS A C.A.D. GENERATED DRAWING DO NOT MAKE MANUAL REVISIONS TO MASTER.

ISSUE NUMBER

ORIGINAL

1

**Contact Code 555** 

Contact Code 556

**Contact Code 558** 

**Contact Code 559** 

**Contact Code 560** 

INSULATOR MATERIAL: THERMOPLASTIC POLYESTER, UL 94V-0 CONTACT MATERIAL; COPPER, NICKEL, TIN ALLOY CA-725 CONTACT PLATING: GOLD ON THE MATING AREA, TIN-LEAD ON THE CONTACT TAILS, NICKEL UNDERPLATE

346/396 SERIES CARD EDGE CONNECTOR CONTACT CODE 555,556,558,559,560 DIMENSIONS

YOUR CONNECTION TO QUALITY & SERVICE

**EDAC INC** TORONTO, ONTARIO CANADA

THESE DRAWINGS AND SPECIFICATIONS ARE THE PROPERTY OF EDAC INC.,AND SHALL NOT BE REPRODUCED, OR COPIED OR USED AS THE BASIS FOR THE MANUFACTURE OR SALE OF APPARATUS WITHOUT WRITTEN PERMISSION.

|   | ACAD REFERENCE NO. | 346-ENG-MASTER   |
|---|--------------------|------------------|
|   | DRAWN: J.LEE       | DATE: APR. 22/09 |
| ) | CHECKED:           | DATE:            |
|   | SCALE: 1:1         | SHEET 2 OF 2     |
|   | DRAWING NUMBER     | ISSUE            |
|   | 346-ENG-MASTER     | 1 1              |