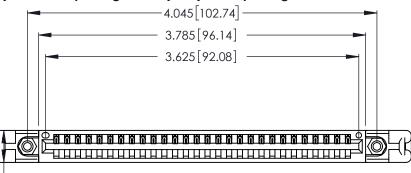

<u>Contact Dimensions:</u>
526-P.C. Tail .018 Sq. (0.46 Sq.) - Tail LG. =.350 (8.89)
.125 (3.18) Contact Spacing x .250 (6.35) Row Spacing

.370 [9.4]

THIS IS A C.A.D. GENERATED DRAWING DO NOT MAKE MANUAL REVISIONS TO MASTER.

ISSUE NUMBER ORIGINAL

1

346/396 SERIES CARD EDGE CONNECTOR PART NUMBER: 346-028-526-158

YOUR CONNECTION TO QUALITY & SERVICE

**EDAC INC** TORONTO, ONTARIO CANADA

THESE DRAWINGS AND SPECIFICATIONS ARE THE PROPERTY OF EDAC INC.,AND SHALL NOT BE REPRODUCED, OR COPIED OR USED AS THE BASIS FOR THE MANUFACTURE OR SALE OF APPARATUS WITHOUT WRITTEN PERMISSION.

| ACAD REFERENCE NO. | 346-ENG-MASTER   |
|--------------------|------------------|
| DRAWN: J.LEE       | DATE: APR. 22/09 |
| CHECKED:           | DATE:            |
| SCALE: N.T.S       | SHEET 1 OF 2     |
| DRAWING NUMBER     | ISSUE            |
| 346-ENG-MASTER     | 1                |
|                    |                  |