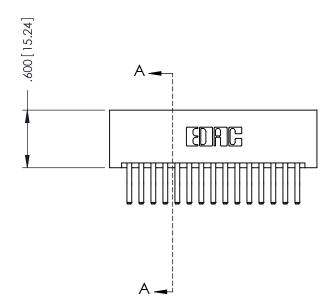

THIS IS A C.A.D. GENERATED DRAWING DO NOT MAKE MANUAL REVISIONS TO MASTER.



ISSUE NUMBER

ORIGINAL

1





INSULATOR MATERIAL: THERMOPLASTIC POLYESTER, UL 94V-0 CONTACT MATERIAL; COPPER, NICKEL, TIN ALLOY CA-725 CONTACT PLATING: GOLD ON THE MATING AREA, TIN-LEAD ON THE CONTACT TAILS, NICKEL UNDERPLATE

346/396 SERIES CARD EDGE CONNECTOR PART NUMBER: 346-030-560-201

YOUR CONNECTION TO QUALITY & SERVICE

**EDAC INC** TORONTO, ONTARIO CANADA

THESE DRAWINGS AND SPECIFICATIONS ARE THE PROPERTY OF EDAC INC.,AND SHALL NOT BE REPRODUCED, OR COPIED OR USED AS THE BASIS FOR THE MANUFACTURE OR SALE OF APPARATUS WITHOUT WRITTEN PERMISSION.

| ACAD REFERENCE NO | D. 346-ENG-MASTER |
|-------------------|-------------------|
| DRAWN: J.LEE      | DATE: APR. 22/09  |
| CHECKED:          | DATE:             |
| SCALE: 1:1        | SHEET 1 OF 2      |
| DRAWING NUMBER    | ISSUE             |

346-ENG-MASTE