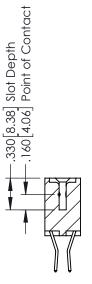

## **Contact Code 555**

## **Contact Code 556**

INSULATOR MATERIAL: THERMOPLASTIC POLYESTER, UL 94V-0 CONTACT MATERIAL; COPPER, NICKEL, TIN ALLOY CA-725 CONTACT PLATING: GOLD ON THE MATING AREA, TIN-LEAD

ON THE CONTACT TAILS, NICKEL UNDERPLATE

## 346/396 SERIES CARD EDGE CONNECTOR CONTACT CODE 555,556,558,559,560 DIMENSIONS

YOUR CONNECTION TO QUALITY & SERVICE

**EDAC INC** TORONTO, ONTARIO CANADA

THESE DRAWINGS AND SPECIFICATIONS ARE THE PROPERTY OF EDAC INC.,AND SHALL NOT BE REPRODUCED, OR COPIED OR USED AS THE BASIS FOR THE MANUFACTURE OR SALE OF APPARATUS WITHOUT WRITTEN PERMISSION.

|   | ACAD REFERENCE NO. | 346-ENG-MASTER   |
|---|--------------------|------------------|
|   | DRAWN: J.LEE       | DATE: APR. 22/09 |
| ) | CHECKED:           | DATE:            |
|   | SCALE: 1:1         | SHEET 2 OF 2     |
|   | DRAWING NUMBER     | ISSUE            |
|   | 346-ENG-MASTER     | 1                |