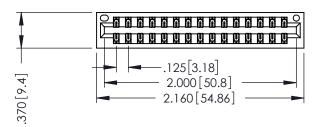

346/396 SERIES CARD EDGE CONNECTOR PART NUMBER: 346-030-560-201

YOUR CONNECTION TO QUALITY & SERVICE

**EDAC INC** TORONTO, ONTARIO CANADA

THESE DRAWINGS AND SPECIFICATIONS ARE THE PROPERTY OF EDAC INC.,AND SHALL NOT BE REPRODUCED, OR COPIED OR USED AS THE BASIS FOR THE MANUFACTURE OR SALE OF APPARATUS WITHOUT WRITTEN PERMISSION.

| ACAD REFERENCE NO | D. 346-ENG-MASTER |
|-------------------|-------------------|
| DRAWN: J.LEE      | DATE: APR. 22/09  |
| CHECKED:          | DATE:             |
| SCALE: 1:1        | SHEET 1 OF 2      |
| DRAWING NUMBER    | ISSUE             |