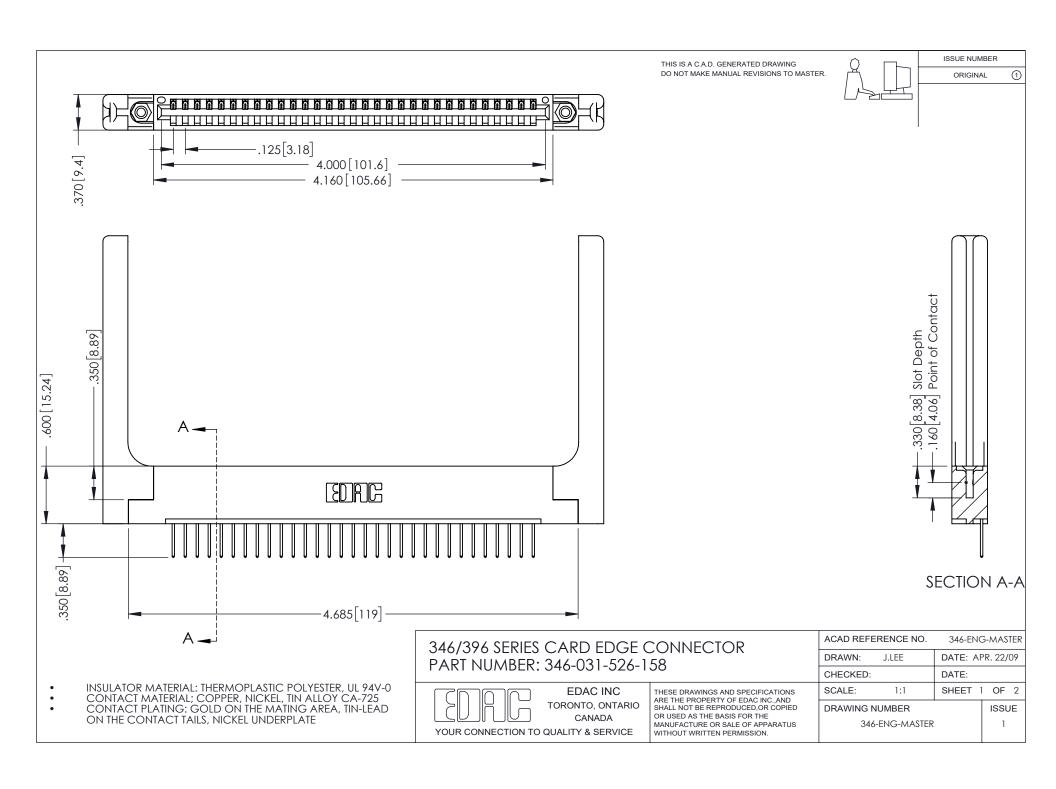

THIS IS A C.A.D. GENERATED DRAWING DO NOT MAKE MANUAL REVISIONS TO MASTER.

ORIGINAL 1

ISSUE NUMBER

**Contact Code 555** 

**Contact Code 556** 

INSULATOR MATERIAL: THERMOPLASTIC POLYESTER, UL 94V-0 CONTACT MATERIAL; COPPER, NICKEL, TIN ALLOY CA-725 CONTACT PLATING: GOLD ON THE MATING AREA, TIN-LEAD

ON THE CONTACT TAILS, NICKEL UNDERPLATE

## 346/396 SERIES CARD EDGE CONNECTOR CONTACT CODE 555,556,558,559,560 DIMENSIONS

YOUR CONNECTION TO QUALITY & SERVICE

**EDAC INC** TORONTO, ONTARIO CANADA

THESE DRAWINGS AND SPECIFICATIONS ARE THE PROPERTY OF EDAC INC.,AND SHALL NOT BE REPRODUCED, OR COPIED OR USED AS THE BASIS FOR THE MANUFACTURE OR SALE OF APPARATUS WITHOUT WRITTEN PERMISSION.

|   | ACAD REFERENCE NO. | 346-ENG-MASTER   |
|---|--------------------|------------------|
|   | DRAWN: J.LEE       | DATE: APR. 22/09 |
| ) | CHECKED:           | DATE:            |
|   | SCALE: 1:1         | SHEET 2 OF 2     |
|   | DRAWING NUMBER     | ISSUE            |
|   | 346-ENG-MASTER     | 1                |