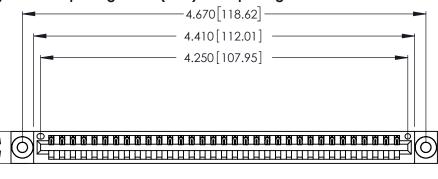

<u>Contact Dimensions:</u>
526-P.C. Tail .018 Sq. (0.46 Sq.) - Tail LG. =.350 (8.89)
.125 (3.18) Contact Spacing x .250 (6.35) Row Spacing

.370 [9.4]

THIS IS A C.A.D. GENERATED DRAWING DO NOT MAKE MANUAL REVISIONS TO MASTER.

Card Slot Accepts .054 [1.37] to .070 [1.78] Thick P.C. Board .330 [8.38] Card Slot .160 [4.07] Point of Contact

INSULATOR MATERIAL: THERMOPLASTIC POLYESTER, UL 94V-0 CONTACT MATERIAL; COPPER, NICKEL, TIN ALLOY CA-725

CONTACT PLATING: GOLD ON THE MATING AREA, TIN-LEAD ON THE CONTACT TAILS, NICKEL UNDERPLATE

346/396 SERIES CARD EDGE CONNECTOR PART NUMBER: 346-033-526-103

YOUR CONNECTION TO QUALITY & SERVICE

**EDAC INC** TORONTO, ONTARIO CANADA