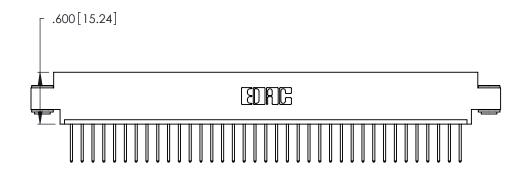

<u>Contact Dimensions:</u>
522-P.C. Tail .025 Sq. (0.64 Sq.) - Tail LG. =.440 (11.18)
.125 (3.18) Contact Spacing x .250 (6.35) Row Spacing -5.170[131.32] 4.910 [124.71] 4.750 [120.65]

THIS IS A C.A.D. GENERATED DRAWING DO NOT MAKE MANUAL REVISIONS TO MASTER.

Card Slot Accepts .054 [1.37] to .070 [1.78] Thick P.C. Board .330 [8.38] Card Slot .160 [4.07] Point of Contact

INSULATOR MATERIAL: THERMOPLASTIC POLYESTER, UL 94V-0 CONTACT MATERIAL; COPPER, NICKEL, TIN ALLOY CA-725

.370 [9.4]

CONTACT PLATING: GOLD ON THE MATING AREA, TIN-LEAD ON THE CONTACT TAILS, NICKEL UNDERPLATE

346/396 SERIES CARD EDGE CONNECTOR PART NUMBER: 346-037-522-603

YOUR CONNECTION TO QUALITY & SERVICE

**EDAC INC** TORONTO, ONTARIO CANADA