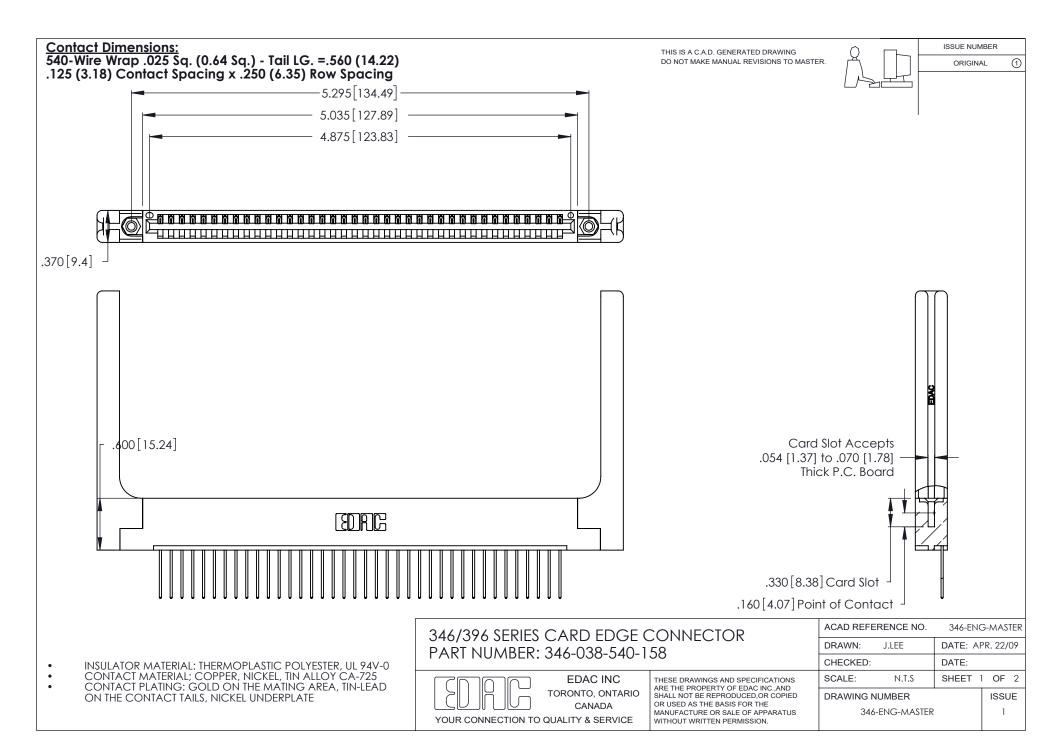

THIS IS A C.A.D. GENERATED DRAWING DO NOT MAKE MANUAL REVISIONS TO MASTER.

ISSUE NUMBER

ORIGINAL

1

**Contact Code 555** 

Contact Code 556

**Contact Code 558** 

**Contact Code 559** 

Contact Code 560

INSULATOR MATERIAL: THERMOPLASTIC POLYESTER, UL 94V-0 CONTACT MATERIAL; COPPER, NICKEL, TIN ALLOY CA-725 CONTACT PLATING: GOLD ON THE MATING AREA, TIN-LEAD

ON THE CONTACT TAILS, NICKEL UNDERPLATE

346/396 SERIES CARD EDGE CONNECTOR CONTACT CODE 555,556,558,559,560 DIMENSIONS

YOUR CONNECTION TO QUALITY & SERVICE

**EDAC INC** TORONTO, ONTARIO CANADA

THESE DRAWINGS AND SPECIFICATIONS ARE THE PROPERTY OF EDAC INC.,AND SHALL NOT BE REPRODUCED, OR COPIED OR USED AS THE BASIS FOR THE MANUFACTURE OR SALE OF APPARATUS WITHOUT WRITTEN PERMISSION.