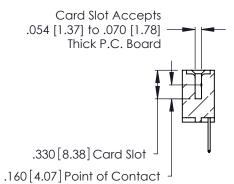

THIS IS A C.A.D. GENERATED DRAWING DO NOT MAKE MANUAL REVISIONS TO MASTER.

ISSUE NUMBER

ORIGINAL

1

**Contact Code 555** 

Contact Code 556

**Contact Code 558** 

**Contact Code 559** 

**Contact Code 560** 

INSULATOR MATERIAL: THERMOPLASTIC POLYESTER, UL 94V-0 CONTACT MATERIAL; COPPER, NICKEL, TIN ALLOY CA-725 CONTACT PLATING: GOLD ON THE MATING AREA, TIN-LEAD

ON THE CONTACT TAILS, NICKEL UNDERPLATE

346/396 SERIES CARD EDGE CONNECTOR CONTACT CODE 555,556,558,559,560 DIMENSIONS

YOUR CONNECTION TO QUALITY & SERVICE

**EDAC INC** TORONTO, ONTARIO CANADA

THESE DRAWINGS AND SPECIFICATIONS ARE THE PROPERTY OF EDAC INC.,AND SHALL NOT BE REPRODUCED, OR COPIED OR USED AS THE BASIS FOR THE MANUFACTURE OR SALE OF APPARATUS WITHOUT WRITTEN PERMISSION.