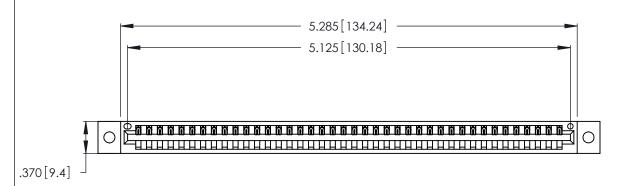

<u>Contact Dimensions:</u>
526-P.C. Tail .018 Sq. (0.46 Sq.) - Tail LG. =.350 (8.89)
.125 (3.18) Contact Spacing x .250 (6.35) Row Spacing

THIS IS A C.A.D. GENERATED DRAWING DO NOT MAKE MANUAL REVISIONS TO MASTER.

346/396 SERIES CARD EDGE CONNECTOR PART NUMBER: 346-040-526-102

**EDAC INC** TORONTO, ONTARIO CANADA

THESE DRAWINGS AND SPECIFICATIONS ARE THE PROPERTY OF EDAC INC.,AND SHALL NOT BE REPRODUCED, OR COPIED OR USED AS THE BASIS FOR THE MANUFACTURE OR SALE OF APPARATUS WITHOUT WRITTEN PERMISSION.