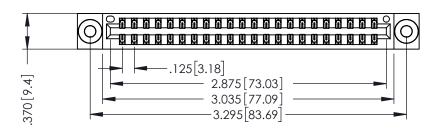

THIS IS A C.A.D. GENERATED DRAWING DO NOT MAKE MANUAL REVISIONS TO MASTER.

ISSUE NUMBER

ORIGINAL

1

.330 [8.38] Slot Depth .160 [4.06] Point of Contact **SECTION A-A** 

346/396 SERIES CARD EDGE CONNECTOR PART NUMBER: 346-044-522-803

## 346/396 SERIES CARD EDGE CONNECTOR CONTACT CODE 555,556,558,559,560 DIMENSIONS

YOUR CONNECTION TO QUALITY & SERVICE

**EDAC INC** TORONTO, ONTARIO CANADA

THESE DRAWINGS AND SPECIFICATIONS ARE THE PROPERTY OF EDAC INC.,AND SHALL NOT BE REPRODUCED, OR COPIED OR USED AS THE BASIS FOR THE MANUFACTURE OR SALE OF APPARATUS WITHOUT WRITTEN PERMISSION.