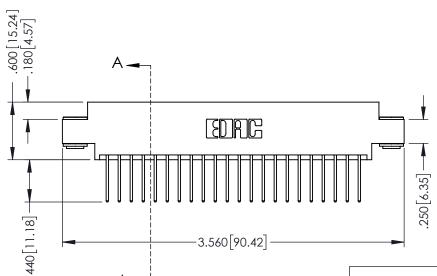

THIS IS A C.A.D. GENERATED DRAWING DO NOT MAKE MANUAL REVISIONS TO MASTER.

ISSUE NUMBER

ORIGINAL

1

.330 [8.38] Slot Depth .160 [4.06] Point of Contact **SECTION A-A** 

346/396 SERIES CARD EDGE CONNECTOR PART NUMBER: 346-044-522-803

## 346/396 SERIES CARD EDGE CONNECTOR CONTACT CODE 555,556,558,559,560 DIMENSIONS

YOUR CONNECTION TO QUALITY & SERVICE

**EDAC INC** TORONTO, ONTARIO CANADA

THESE DRAWINGS AND SPECIFICATIONS ARE THE PROPERTY OF EDAC INC.,AND SHALL NOT BE REPRODUCED, OR COPIED OR USED AS THE BASIS FOR THE MANUFACTURE OR SALE OF APPARATUS WITHOUT WRITTEN PERMISSION.