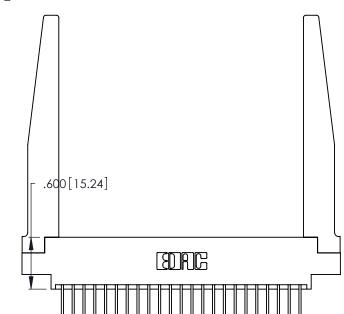

1

Card Slot Accepts .054 [1.37] to .070 [1.78] Thick P.C. Board .330 [8.38] Card Slot .160 [4.07] Point of Contact

INSULATOR MATERIAL: THERMOPLASTIC POLYESTER, UL 94V-0 CONTACT MATERIAL; COPPER, NICKEL, TIN ALLOY CA-725

**Contact Code 560** 

INSULATOR MATERIAL: THERMOPLASTIC POLYESTER, UL 94V-0 CONTACT MATERIAL; COPPER, NICKEL, TIN ALLOY CA-725 CONTACT PLATING: GOLD ON THE MATING AREA, TIN-LEAD

ON THE CONTACT TAILS, NICKEL UNDERPLATE

346/396 SERIES CARD EDGE CONNECTOR CONTACT CODE 555,556,558,559,560 DIMENSIONS

YOUR CONNECTION TO QUALITY & SERVICE

**EDAC INC** TORONTO, ONTARIO CANADA

THESE DRAWINGS AND SPECIFICATIONS ARE THE PROPERTY OF EDAC INC.,AND SHALL NOT BE REPRODUCED, OR COPIED OR USED AS THE BASIS FOR THE MANUFACTURE OR SALE OF APPARATUS WITHOUT WRITTEN PERMISSION.