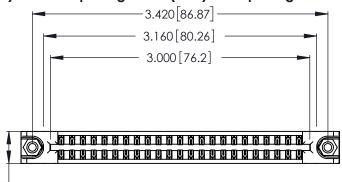

Contact Dimensions: 522-P.C. Tail .025 Sq. (0.64 Sq.) - Tail LG. =.440 (11.18) .125 (3.18) Contact Spacing x .250 (6.35) Row Spacing -3.420 [86.87]

.370 [9.4]

THIS IS A C.A.D. GENERATED DRAWING DO NOT MAKE MANUAL REVISIONS TO MASTER.

1

Card Slot Accepts .054 [1.37] to .070 [1.78] Thick P.C. Board .330 [8.38] Card Slot .160 [4.07] Point of Contact

INSULATOR MATERIAL: THERMOPLASTIC POLYESTER, UL 94V-0 CONTACT MATERIAL; COPPER, NICKEL, TIN ALLOY CA-725

CONTACT PLATING: GOLD ON THE MATING AREA, TIN-LEAD ON THE CONTACT TAILS, NICKEL UNDERPLATE

346/396 SERIES CARD EDGE CONNECTOR PART NUMBER: 346-046-522-878

YOUR CONNECTION TO QUALITY & SERVICE

**EDAC INC** TORONTO, ONTARIO CANADA