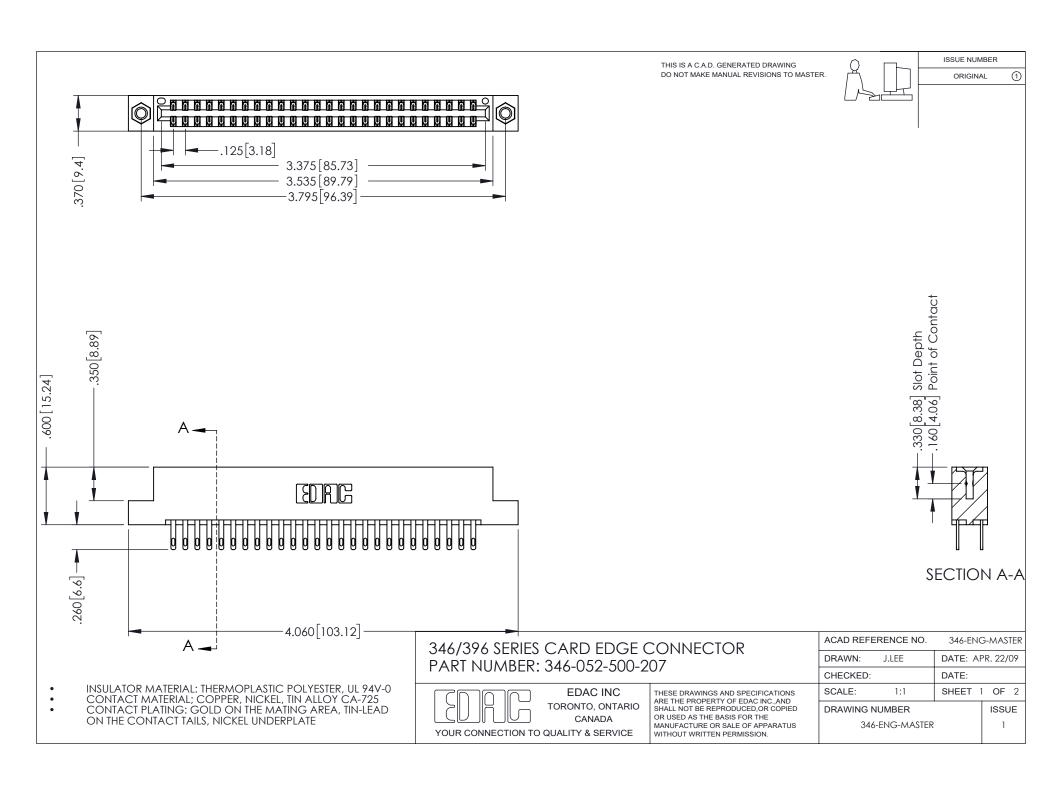

THIS IS A C.A.D. GENERATED DRAWING DO NOT MAKE MANUAL REVISIONS TO MASTER.

ORIGINAL 1

ISSUE NUMBER

**Contact Code 555** 

**Contact Code 556** 

INSULATOR MATERIAL: THERMOPLASTIC POLYESTER, UL 94V-0 CONTACT MATERIAL; COPPER, NICKEL, TIN ALLOY CA-725 CONTACT PLATING: GOLD ON THE MATING AREA, TIN-LEAD

ON THE CONTACT TAILS, NICKEL UNDERPLATE

## 346/396 SERIES CARD EDGE CONNECTOR CONTACT CODE 555,556,558,559,560 DIMENSIONS

YOUR CONNECTION TO QUALITY & SERVICE

**EDAC INC** TORONTO, ONTARIO CANADA

THESE DRAWINGS AND SPECIFICATIONS ARE THE PROPERTY OF EDAC INC.,AND SHALL NOT BE REPRODUCED, OR COPIED OR USED AS THE BASIS FOR THE MANUFACTURE OR SALE OF APPARATUS WITHOUT WRITTEN PERMISSION.

|   | ACAD REFERENCE NO. | 346-ENG-MASTER   |
|---|--------------------|------------------|
|   | DRAWN: J.LEE       | DATE: APR. 22/09 |
| ) | CHECKED:           | DATE:            |
|   | SCALE: 1:1         | SHEET 2 OF 2     |
|   | DRAWING NUMBER     | ISSUE            |
|   | 346-ENG-MASTER     | 1                |