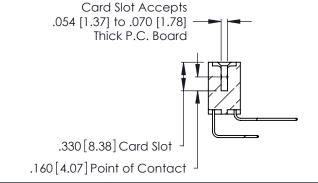

THIS IS A C.A.D. GENERATED DRAWING DO NOT MAKE MANUAL REVISIONS TO MASTER.

ISSUE NUMBER

ORIGINAL

1

**Contact Code 555** 

Contact Code 556

**Contact Code 558** 

**Contact Code 559** 

Contact Code 560

INSULATOR MATERIAL: THERMOPLASTIC POLYESTER, UL 94V-0 CONTACT MATERIAL; COPPER, NICKEL, TIN ALLOY CA-725 CONTACT PLATING: GOLD ON THE MATING AREA, TIN-LEAD ON THE CONTACT TAILS, NICKEL UNDERPLATE