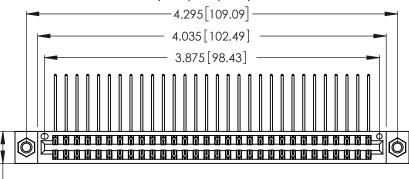

Contact Dimensions:
558-90 Degree Bend (Code 541 Contacts)
See Sheet 2 for Contact Code 555, 556, 558, 559, 560 Dimensions

.370 [9.4]

.600 [15.24] 

THIS IS A C.A.D. GENERATED DRAWING DO NOT MAKE MANUAL REVISIONS TO MASTER.

INSULATOR MATERIAL: THERMOPLASTIC POLYESTER, UL 94V-0 CONTACT MATERIAL; COPPER, NICKEL, TIN ALLOY CA-725

CONTACT PLATING: GOLD ON THE MATING AREA, TIN-LEAD ON THE CONTACT TAILS, NICKEL UNDERPLATE

346/396 SERIES CARD EDGE CONNECTOR PART NUMBER: 346-060-558-207