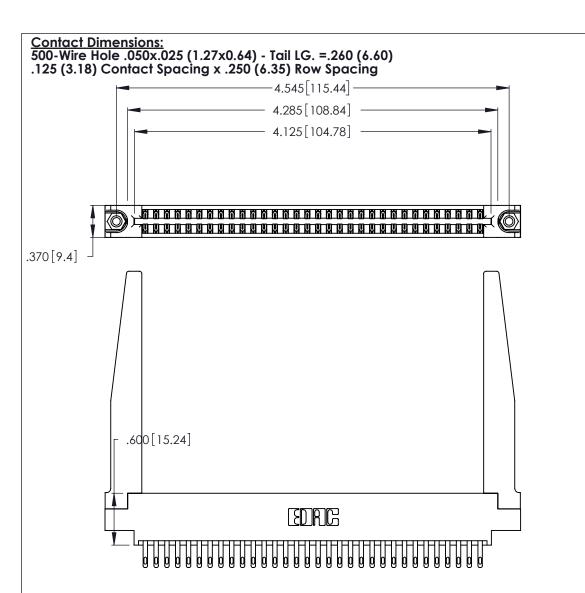

THIS IS A C.A.D. GENERATED DRAWING DO NOT MAKE MANUAL REVISIONS TO MASTER.

ISSUE NUMBER

ORIGINAL

(1)

Card Slot Accepts .054 [1.37] to .070 [1.78] Thick P.C. Board .330 [8.38] Card Slot .160 [4.07] Point of Contact

ACAD REFERENCE NO.

J.LEE

DRAWN:

346/396 SERIES CARD EDGE CONNECTOR PART NUMBER: 346-064-500-878

YOUR CONNECTION TO QUALITY & SERVICE

**EDAC INC** TORONTO, ONTARIO CANADA

THESE DRAWINGS AND SPECIFICATIONS ARE THE PROPERTY OF EDAC INC.,AND SHALL NOT BE REPRODUCED, OR COPIED OR USED AS THE BASIS FOR THE MANUFACTURE OR SALE OF APPARATUS WITHOUT WRITTEN PERMISSION.

CHECKED: DATE: SCALE: N.T.S SHEET 1 OF 2 DRAWING NUMBER **ISSUE** 346-ENG-MASTER

346-ENG-MASTER

DATE: APR. 22/09

INSULATOR MATERIAL: THERMOPLASTIC POLYESTER, UL 94V-0 CONTACT MATERIAL; COPPER, NICKEL, TIN ALLOY CA-725

CONTACT PLATING: GOLD ON THE MATING AREA, TIN-LEAD ON THE CONTACT TAILS, NICKEL UNDERPLATE

THIS IS A C.A.D. GENERATED DRAWING DO NOT MAKE MANUAL REVISIONS TO MASTER.

ISSUE NUMBER

ORIGINAL

1

**Contact Code 555** 