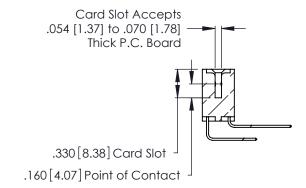

Contact Dimensions:
559-90 Degree Bend (Code 541 Contacts)
See Sheet 2 for Contact Code 555, 556, 558, 559, 560 Dimensions

.370 [9.4]

-4.670[118.62]-4.410[112.01] -4.250[107.95] -

THIS IS A C.A.D. GENERATED DRAWING DO NOT MAKE MANUAL REVISIONS TO MASTER.

INSULATOR MATERIAL: THERMOPLASTIC POLYESTER, UL 94V-0 CONTACT MATERIAL; COPPER, NICKEL, TIN ALLOY CA-725

CONTACT PLATING: GOLD ON THE MATING AREA, TIN-LEAD ON THE CONTACT TAILS, NICKEL UNDERPLATE

346/396 SERIES CARD EDGE CONNECTOR PART NUMBER: 346-066-559-808