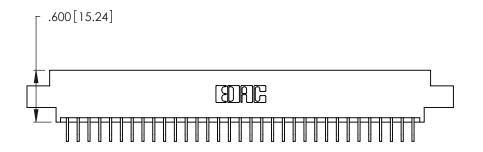

INSULATOR MATERIAL: THERMOPLASTIC POLYESTER, UL 94V-0 CONTACT MATERIAL; COPPER, NICKEL, TIN ALLOY CA-725

CONTACT PLATING: GOLD ON THE MATING AREA, TIN-LEAD ON THE CONTACT TAILS, NICKEL UNDERPLATE

346/396 SERIES CARD EDGE CONNECTOR PART NUMBER: 346-066-559-808

YOUR CONNECTION TO QUALITY & SERVICE

**EDAC INC** TORONTO, ONTARIO CANADA

THESE DRAWINGS AND SPECIFICATIONS ARE THE PROPERTY OF EDAC INC., AND SHALL NOT BE REPRODUCED, OR COPIED OR USED AS THE BASIS FOR THE MANUFACTURE OR SALE OF APPARATUS WITHOUT WRITTEN PERMISSION.