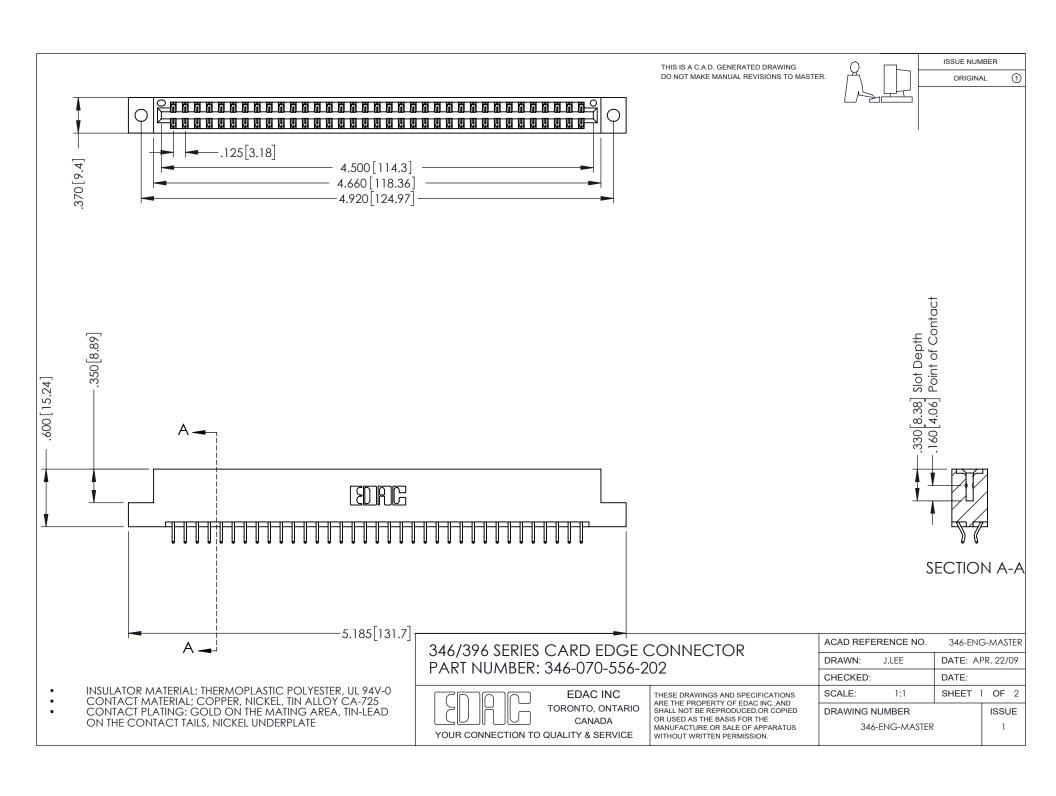

## **Contact Code 556**

INSULATOR MATERIAL: THERMOPLASTIC POLYESTER, UL 94V-0 CONTACT MATERIAL; COPPER, NICKEL, TIN ALLOY CA-725 CONTACT PLATING: GOLD ON THE MATING AREA, TIN-LEAD

ON THE CONTACT TAILS, NICKEL UNDERPLATE

## 346/396 SERIES CARD EDGE CONNECTOR CONTACT CODE 555,556,558,559,560 DIMENSIONS

YOUR CONNECTION TO QUALITY & SERVICE

**EDAC INC** TORONTO, ONTARIO CANADA

THESE DRAWINGS AND SPECIFICATIONS ARE THE PROPERTY OF EDAC INC.,AND SHALL NOT BE REPRODUCED, OR COPIED OR USED AS THE BASIS FOR THE MANUFACTURE OR SALE OF APPARATUS WITHOUT WRITTEN PERMISSION.