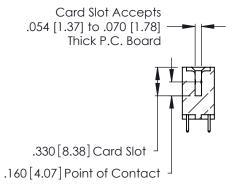

Contact Code 560

INSULATOR MATERIAL: THERMOPLASTIC POLYESTER, UL 94V-0 CONTACT MATERIAL; COPPER, NICKEL, TIN ALLOY CA-725 CONTACT PLATING: GOLD ON THE MATING AREA, TIN-LEAD

ON THE CONTACT TAILS, NICKEL UNDERPLATE

346/396 SERIES CARD EDGE CONNECTOR CONTACT CODE 555,556,558,559,560 DIMENSIONS

YOUR CONNECTION TO QUALITY & SERVICE

**EDAC INC** TORONTO, ONTARIO CANADA

THESE DRAWINGS AND SPECIFICATIONS ARE THE PROPERTY OF EDAC INC.,AND SHALL NOT BE REPRODUCED, OR COPIED OR USED AS THE BASIS FOR THE MANUFACTURE OR SALE OF APPARATUS WITHOUT WRITTEN PERMISSION.