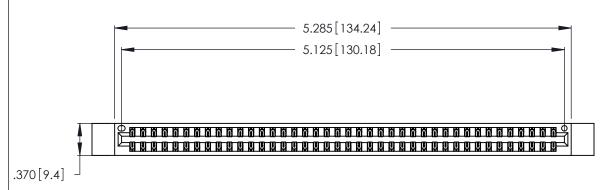

<u>Contact Dimensions:</u>
521-P.C. Tail .025 Sq. (0.64 Sq.) - Tail LG. =.150 (3.81)
.125 (3.18) Contact Spacing x .250 (6.35) Row Spacing

THIS IS A C.A.D. GENERATED DRAWING DO NOT MAKE MANUAL REVISIONS TO MASTER.

INSULATOR MATERIAL: THERMOPLASTIC POLYESTER, UL 94V-0 CONTACT MATERIAL; COPPER, NICKEL, TIN ALLOY CA-725

CONTACT PLATING: GOLD ON THE MATING AREA, TIN-LEAD ON THE CONTACT TAILS, NICKEL UNDERPLATE

346/396 SERIES CARD EDGE CONNECTOR PART NUMBER: 346-080-521-812