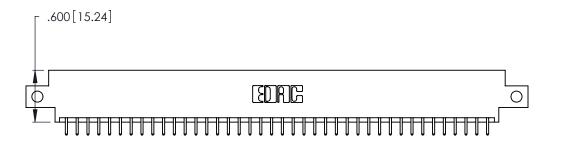

<u>Contact Dimensions:</u>
521-P.C. Tail .025 Sq. (0.64 Sq.) - Tail LG. =.150 (3.81)
.125 (3.18) Contact Spacing x .250 (6.35) Row Spacing

THIS IS A C.A.D. GENERATED DRAWING DO NOT MAKE MANUAL REVISIONS TO MASTER.

INSULATOR MATERIAL: THERMOPLASTIC POLYESTER, UL 94V-0 CONTACT MATERIAL; COPPER, NICKEL, TIN ALLOY CA-725

CONTACT PLATING: GOLD ON THE MATING AREA, TIN-LEAD ON THE CONTACT TAILS, NICKEL UNDERPLATE

346/396 SERIES CARD EDGE CONNECTOR PART NUMBER: 346-080-521-812