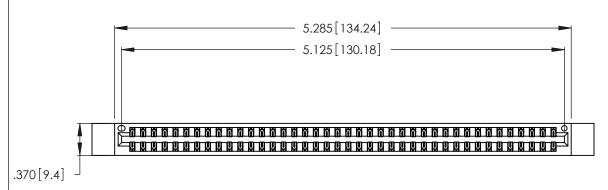

<u>Contact Dimensions:</u>
522-P.C. Tail .025 Sq. (0.64 Sq.) - Tail LG. =.440 (11.18)
.125 (3.18) Contact Spacing x .250 (6.35) Row Spacing

THIS IS A C.A.D. GENERATED DRAWING DO NOT MAKE MANUAL REVISIONS TO MASTER.

346/396 SERIES CARD EDGE CONNECTOR PART NUMBER: 346-080-522-212

**EDAC INC** TORONTO, ONTARIO CANADA

THESE DRAWINGS AND SPECIFICATIONS ARE THE PROPERTY OF EDAC INC., AND SHALL NOT BE REPRODUCED, OR COPIED OR USED AS THE BASIS FOR THE MANUFACTURE OR SALE OF APPARATUS WITHOUT WRITTEN PERMISSION.