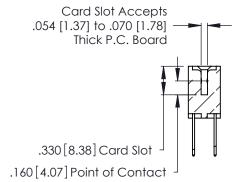

**Contact Code 560** 

INSULATOR MATERIAL: THERMOPLASTIC POLYESTER, UL 94V-0 CONTACT MATERIAL; COPPER, NICKEL, TIN ALLOY CA-725 CONTACT PLATING: GOLD ON THE MATING AREA, TIN-LEAD

ON THE CONTACT TAILS, NICKEL UNDERPLATE

346/396 SERIES CARD EDGE CONNECTOR CONTACT CODE 555,556,558,559,560 DIMENSIONS

YOUR CONNECTION TO QUALITY & SERVICE

**EDAC INC** TORONTO, ONTARIO CANADA

THESE DRAWINGS AND SPECIFICATIONS ARE THE PROPERTY OF EDAC INC.,AND SHALL NOT BE REPRODUCED, OR COPIED OR USED AS THE BASIS FOR THE MANUFACTURE OR SALE OF APPARATUS WITHOUT WRITTEN PERMISSION.