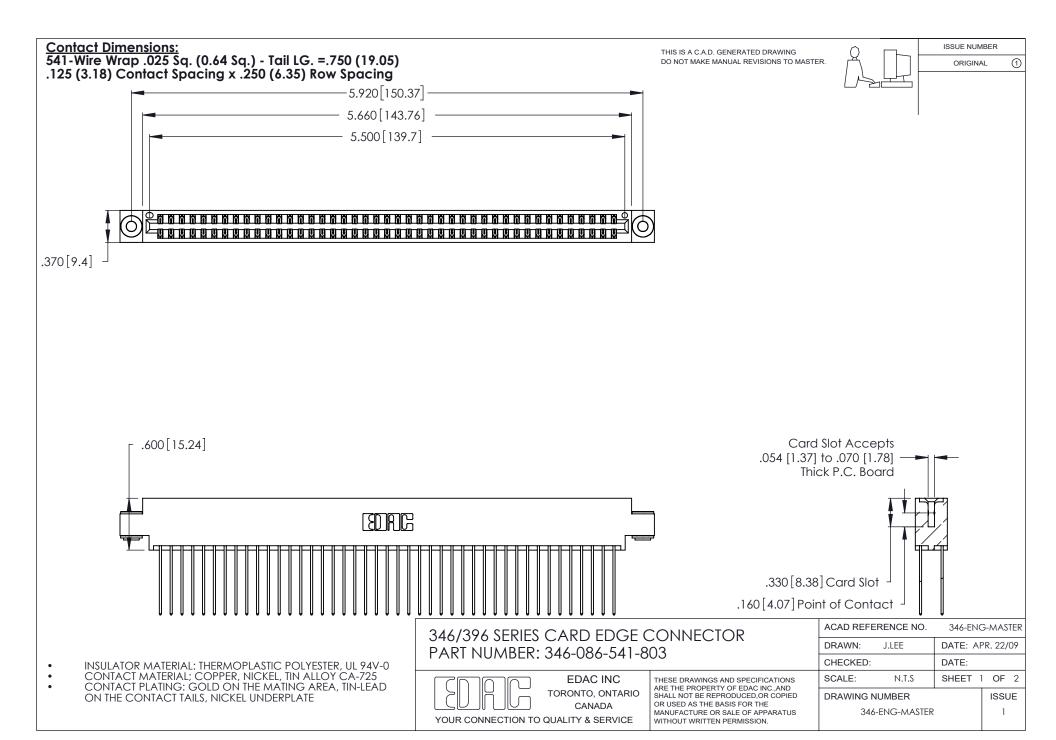

THIS IS A C.A.D. GENERATED DRAWING DO NOT MAKE MANUAL REVISIONS TO MASTER.

ISSUE NUMBER

ORIGINAL

1

**Contact Code 555** 

Contact Code 556

**Contact Code 558** 

**Contact Code 559** 

Contact Code 560

INSULATOR MATERIAL: THERMOPLASTIC POLYESTER, UL 94V-0 CONTACT MATERIAL; COPPER, NICKEL, TIN ALLOY CA-725 CONTACT PLATING: GOLD ON THE MATING AREA, TIN-LEAD

ON THE CONTACT TAILS, NICKEL UNDERPLATE

346/396 SERIES CARD EDGE CONNECTOR CONTACT CODE 555,556,558,559,560 DIMENSIONS

YOUR CONNECTION TO QUALITY & SERVICE

**EDAC INC** TORONTO, ONTARIO CANADA

THESE DRAWINGS AND SPECIFICATIONS ARE THE PROPERTY OF EDAC INC.,AND SHALL NOT BE REPRODUCED, OR COPIED OR USED AS THE BASIS FOR THE MANUFACTURE OR SALE OF APPARATUS WITHOUT WRITTEN PERMISSION.