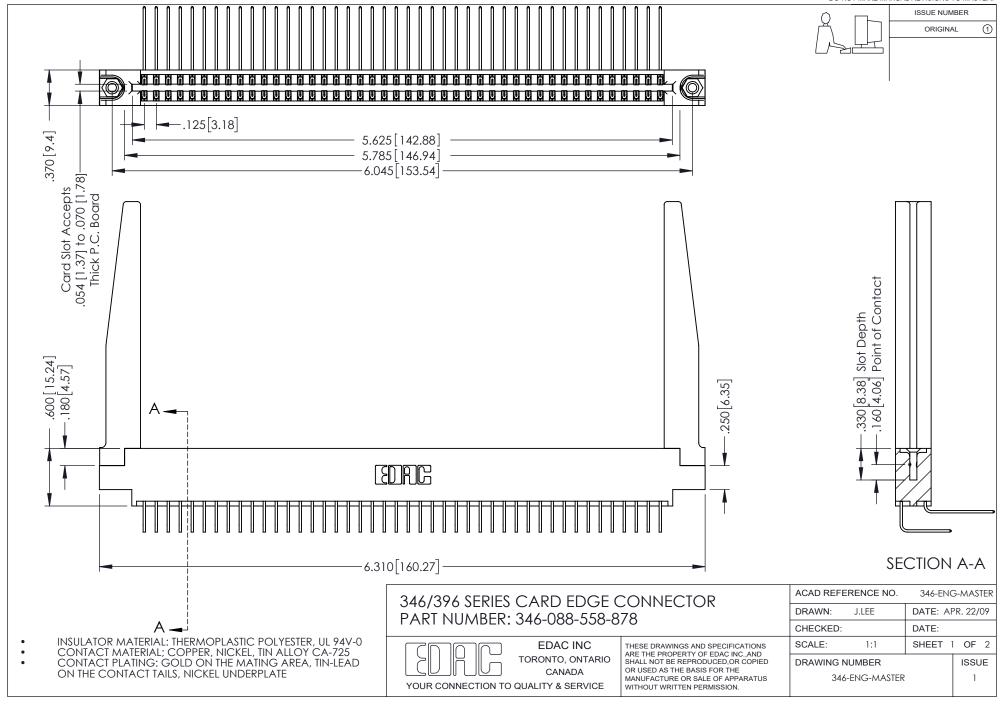

## **Contact Code 556**

INSULATOR MATERIAL: THERMOPLASTIC POLYESTER, UL 94V-0 CONTACT MATERIAL; COPPER, NICKEL, TIN ALLOY CA-725 CONTACT PLATING: GOLD ON THE MATING AREA, TIN-LEAD

ON THE CONTACT TAILS, NICKEL UNDERPLATE

## 346/396 SERIES CARD EDGE CONNECTOR CONTACT CODE 555,556,558,559,560 DIMENSIONS

YOUR CONNECTION TO QUALITY & SERVICE

**EDAC INC** TORONTO, ONTARIO CANADA

THESE DRAWINGS AND SPECIFICATIONS ARE THE PROPERTY OF EDAC INC.,AND SHALL NOT BE REPRODUCED, OR COPIED OR USED AS THE BASIS FOR THE MANUFACTURE OR SALE OF APPARATUS WITHOUT WRITTEN PERMISSION.