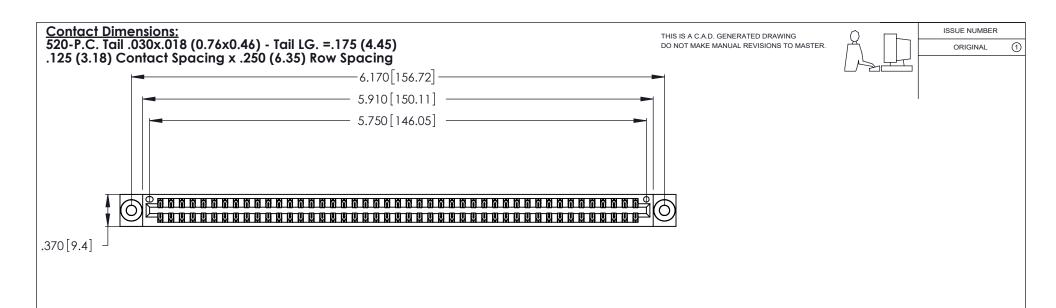

- INSULATOR MATERIAL: THERMOPLASTIC POLYESTER, UL 94V-0 CONTACT MATERIAL; COPPER, NICKEL, TIN ALLOY CA-725
- CONTACT PLATING: GOLD ON THE MATING AREA, TIN-LEAD ON THE CONTACT TAILS, NICKEL UNDERPLATE

346/396 SERIES CARD EDGE CONNECTOR PART NUMBER: 346-090-520-803

**Contact Code 560** 

INSULATOR MATERIAL: THERMOPLASTIC POLYESTER, UL 94V-0 CONTACT MATERIAL; COPPER, NICKEL, TIN ALLOY CA-725 CONTACT PLATING: GOLD ON THE MATING AREA, TIN-LEAD

ON THE CONTACT TAILS, NICKEL UNDERPLATE