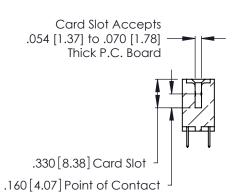

THIS IS A C.A.D. GENERATED DRAWING DO NOT MAKE MANUAL REVISIONS TO MASTER.

ISSUE NUMBER

ORIGINAL

1

**Contact Code 555** 

Contact Code 556

**Contact Code 558** 

**Contact Code 559** 

**Contact Code 560** 

INSULATOR MATERIAL: THERMOPLASTIC POLYESTER, UL 94V-0 CONTACT MATERIAL; COPPER, NICKEL, TIN ALLOY CA-725 CONTACT PLATING: GOLD ON THE MATING AREA, TIN-LEAD

ON THE CONTACT TAILS, NICKEL UNDERPLATE