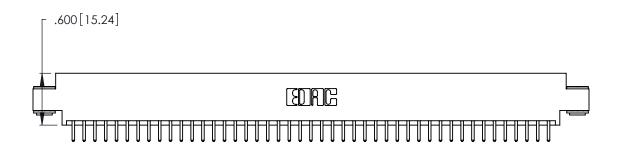

- INSULATOR MATERIAL: THERMOPLASTIC POLYESTER, UL 94V-0 CONTACT MATERIAL; COPPER, NICKEL, TIN ALLOY CA-725
- CONTACT PLATING: GOLD ON THE MATING AREA, TIN-LEAD ON THE CONTACT TAILS, NICKEL UNDERPLATE

346/396 SERIES CARD EDGE CONNECTOR PART NUMBER: 346-090-520-803

**Contact Code 560** 

INSULATOR MATERIAL: THERMOPLASTIC POLYESTER, UL 94V-0 CONTACT MATERIAL; COPPER, NICKEL, TIN ALLOY CA-725 CONTACT PLATING: GOLD ON THE MATING AREA, TIN-LEAD

ON THE CONTACT TAILS, NICKEL UNDERPLATE