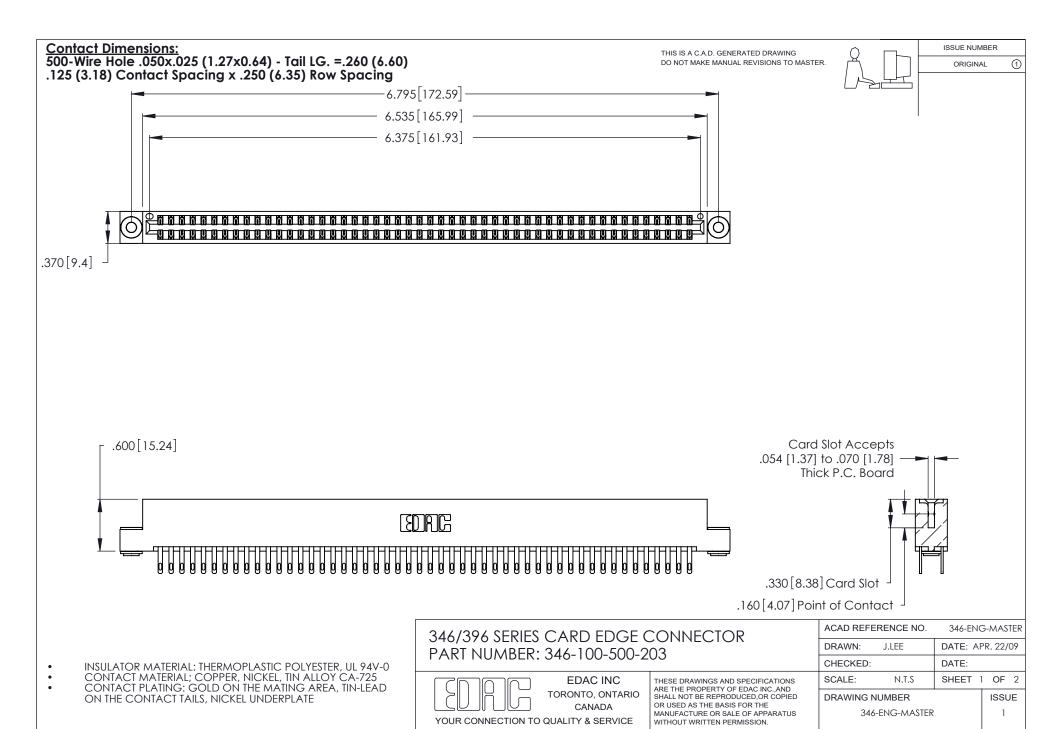

THIS IS A C.A.D. GENERATED DRAWING DO NOT MAKE MANUAL REVISIONS TO MASTER.

ISSUE NUMBER

ORIGINAL

1

**Contact Code 555** 

Contact Code 556

**Contact Code 558** 

**Contact Code 559** 

Contact Code 560

INSULATOR MATERIAL: THERMOPLASTIC POLYESTER, UL 94V-0 CONTACT MATERIAL; COPPER, NICKEL, TIN ALLOY CA-725 CONTACT PLATING: GOLD ON THE MATING AREA, TIN-LEAD

ON THE CONTACT TAILS, NICKEL UNDERPLATE

346/396 SERIES CARD EDGE CONNECTOR CONTACT CODE 555,556,558,559,560 DIMENSIONS

YOUR CONNECTION TO QUALITY & SERVICE

**EDAC INC** TORONTO, ONTARIO CANADA

THESE DRAWINGS AND SPECIFICATIONS ARE THE PROPERTY OF EDAC INC.,AND SHALL NOT BE REPRODUCED, OR COPIED OR USED AS THE BASIS FOR THE MANUFACTURE OR SALE OF APPARATUS WITHOUT WRITTEN PERMISSION.