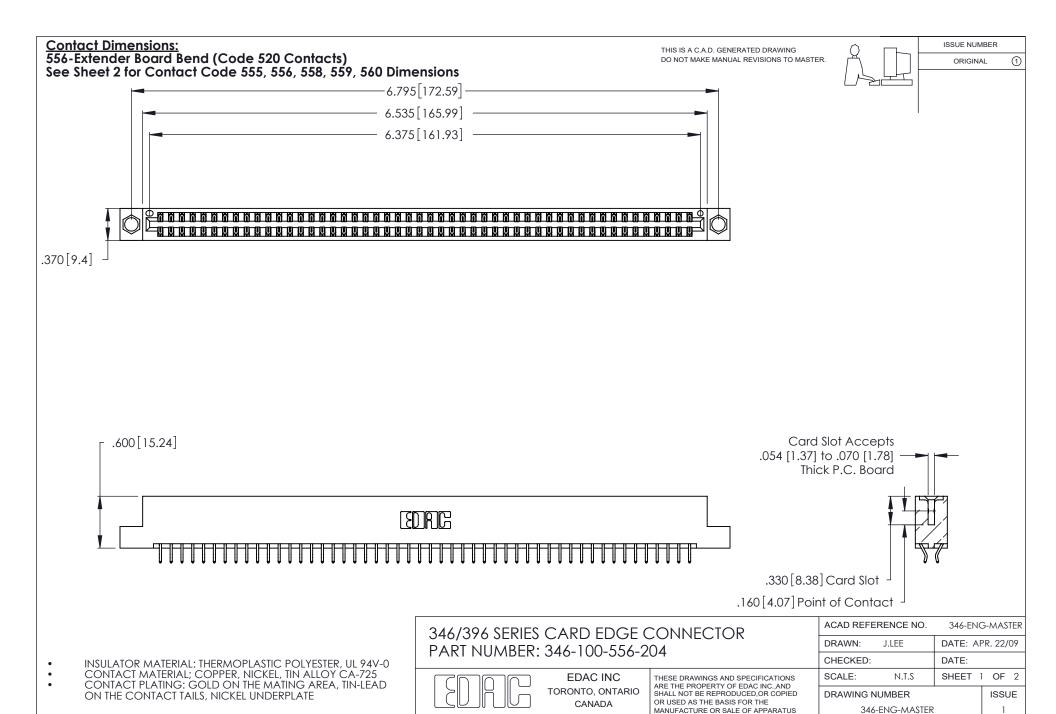

YOUR CONNECTION TO QUALITY & SERVICE

WITHOUT WRITTEN PERMISSION.

THIS IS A C.A.D. GENERATED DRAWING DO NOT MAKE MANUAL REVISIONS TO MASTER.

ISSUE NUMBER

ORIGINAL

1

**Contact Code 555** 

Contact Code 556

**Contact Code 558** 

**Contact Code 559** 

Contact Code 560

INSULATOR MATERIAL: THERMOPLASTIC POLYESTER, UL 94V-0 CONTACT MATERIAL; COPPER, NICKEL, TIN ALLOY CA-725 CONTACT PLATING: GOLD ON THE MATING AREA, TIN-LEAD

ON THE CONTACT TAILS, NICKEL UNDERPLATE

346/396 SERIES CARD EDGE CONNECTOR CONTACT CODE 555,556,558,559,560 DIMENSIONS

YOUR CONNECTION TO QUALITY & SERVICE

**EDAC INC** TORONTO, ONTARIO CANADA

THESE DRAWINGS AND SPECIFICATIONS ARE THE PROPERTY OF EDAC INC.,AND SHALL NOT BE REPRODUCED, OR COPIED OR USED AS THE BASIS FOR THE MANUFACTURE OR SALE OF APPARATUS WITHOUT WRITTEN PERMISSION.