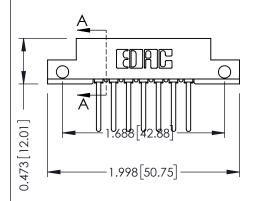

## SECTION A-A

307 ENG MASTER DATE: AUG. 11/09

SHEET 1 OF 3

| 307 / 357 Card Edge Connector<br>Part Number: 357-007-541-112 |                  |                                                                                                                                            | ACAD REFERENCE NO. |             |
|---------------------------------------------------------------|------------------|--------------------------------------------------------------------------------------------------------------------------------------------|--------------------|-------------|
|                                                               |                  |                                                                                                                                            | DRAWN:             | J.LEE       |
|                                                               |                  |                                                                                                                                            | CHECKED:           |             |
|                                                               | EDAC INC         | THESE DRAWINGS AND SPECIFICATIONS<br>ARE THE PROPERTY OF EDAC INC.AND<br>SHALL NOT BE REPRODUCED,OR COPIED<br>OR USED AS THE BASIS FOR THE | SCALE:             | NTS         |
|                                                               | TORONTO, ONTARIO |                                                                                                                                            | DRAWING            | NUMBER      |
| YOUR CONNECTION TO                                            | 07.11.07.1       | MANUFACTURE OR SALE OF APPARATUS WITHOUT WRITTEN PERMISSION.                                                                               | 3                  | 07 Assembly |