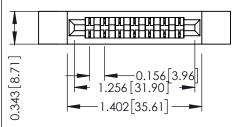

**Mounting Option Contact Detail** 

.128 (3.25) Dia. Side Mounting Holes Wire Wrap .046x.014(1.17x0.36) - Tail LG=.495(12.57) .156 [3.96] Contact Spacing x .200 [5.08] Row Spacing