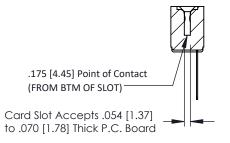

**Mounting Option Contact Detail** 

.128 (3.25) Dia. Side Mounting Holes Wire Wrap .046x.014(1.17x0.36) - Tail LG=.495(12.57) .156 [3.96] Contact Spacing x .200 [5.08] Row Spacing





## **See Accompanying Pages for:**

- **Contact Bend Details**
- **Mounting Options**

## SECTION A-A

307 ENG MASTER DATE: AUG. 11/09

SHEET 1 OF 3



| 307 / 357 Card Edge Connector<br>Part Number: 357-007-541-112 |                  |                                                                                                                                            | ACAD REFERENCE NO. |             |
|---------------------------------------------------------------|------------------|--------------------------------------------------------------------------------------------------------------------------------------------|--------------------|-------------|
|                                                               |                  |                                                                                                                                            | DRAWN:             | J.LEE       |
|