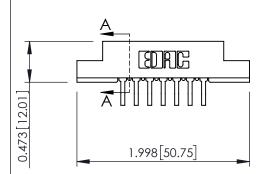

## **See Accompanying Pages for:**

- **Contact Bend Details**
- **Mounting Options**

SECTION A-A

| 307 / 357 Card Edge Connector<br>Part Number: 357-007-558-102 |                  |                                                                                                                                    | ACAD REFERENCE NO. 307 ENG MASTER |             |          |          |
|---------------------------------------------------------------|------------------|------------------------------------------------------------------------------------------------------------------------------------|-----------------------------------|-------------|----------|----------|
|                                                               |                  |                                                                                                                                    | DRAWN:                            | J.LEE       | DATE: AU | G. 11/09 |
|                                                               |                  |                                                                                                                                    | CHECKED:                          |             | DATE:    |          |
|                                                               | TORONTO, ONTARIO | ARE THE PROPERTY OF EDAC INC.AND - SHALL NOT BE REPRODUCED,OR COPIED OR USED AS THE BASIS FOR THE MANUFACTURE OR SALE OF APPARATUS | SCALE:                            | NTS         | SHEET '  | 1 OF 3   |
|                                                               |                  |                                                                                                                                    | DRAWING                           | NUMBER      |          | ISSUE    |
| OUR CONNECTION TO QU                                          | CANADA           |                                                                                                                                    | 3                                 | 07 Assembly |          | 1        |