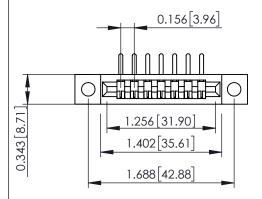

**Mounting Option** .128 (3.25) Dia. Mounting Holes **Contact Detail** 

90 Degree Bend (Code 545 Contacts)

.156 [3.96] Contact Spacing x .200 [5.08] Row Spacing