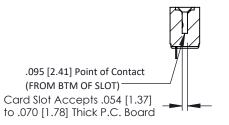

**Mounting Option** .128 (3.25) Dia. Mounting Holes **Contact Detail** 

90 Degree Bend (Code 545 Contacts)

.156 [3.96] Contact Spacing x .200 [5.08] Row Spacing





## **See Accompanying Pages for:**

- **Contact Bend Details**
- **Mounting Options**

SECTION A-A



| 307 / 357 Card Edge Connector<br>Part Number: 357-007-558-102 |                  |                                                                                                                                    | ACAD REFERENCE NO. 307 ENG MASTER |             |          |          |
|---------------------------------------------------------------|------------------|------------------------------------------------------------------------------------------------------------------------------------|-----------------------------------|-------------|----------|----------|
|                                                               |                  |                                                                                                                                    |