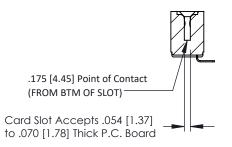

Mounting Option
#4-40 Unified Threaded Inserts

**Contact Detail** 

90 Degree Bend (Code 521 Contacts)

.156 [3.96] Contact Spacing x .200 [5.08] Row Spacing

THIS IS A C.A.D. GENERATED DRAWING DO NOT MAKE MANUAL REVISIONS TO MAS