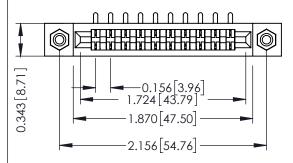

Mounting Option
#4-40 Unified Threaded Inserts

**Contact Detail** 

90 Degree Bend (Code 521 Contacts)

.156 [3.96] Contact Spacing x .200 [5.08] Row Spacing

THIS IS A C.A.D. GENERATED DRAWING DO NOT MAKE MANUAL REVISIONS TO MAS