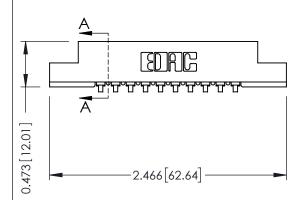

## SECTION A-A

307 ENG MASTER
DATE: AUG. 11/09

SHEET 1 OF 3

J.LEE

307 Assembly

NTS

| 307 / 357 Card Edge Connector |                   |                                                                   | A( |
|-------------------------------|-------------------|-------------------------------------------------------------------|----|
| Part Number: 357-010-553-108  |                   |                                                                   | DI |
|                               |                   |                                                                   | С  |
|                               | EDAC INC          | THESE DRAWINGS AND SPECIFICATIONS ARE THE PROPERTY OF EDAC INCAND | S  |
|                               | TORONTO, ONTARIO  | SHALL NOT BE REPRODUCED, OR COPIED OR USED AS THE BASIS FOR THE   | DF |
| YOUR CONNECTION TO            | QUALITY & SERVICE | MANUFACTURE OR SALE OF APPARATUS WITHOUT WRITTEN PERMISSION.      |    |