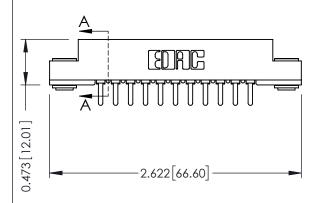

## SECTION A-A

307 ENG MASTER

DATE: AUG. 11/09

SHEET 1 OF 3

J.LEE

307 Assembly

NTS

307 / 357 Card Edge Connector