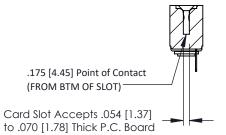

Mounting Option
.116 (2.95) I.D. Floating Eyelets

**Contact Detail** 

PC Tail .046x.014(1.17x0.36) - Tail LG=.213(5.41) .156 [3.96] Contact Spacing x .200 [5.08] Row Spacing THIS IS A C.A.D. GENERATED DRAWING DO NOT MAKE MANUAL REVISIONS TO MAS