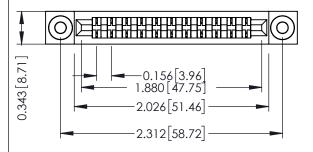

Mounting Option
.116 (2.95) I.D. Floating Eyelets

**Contact Detail** 

PC Tail .046x.014(1.17x0.36) - Tail LG=.213(5.41) .156 [3.96] Contact Spacing x .200 [5.08] Row Spacing THIS IS A C.A.D. GENERATED DRAWING DO NOT MAKE MANUAL REVISIONS TO MAS