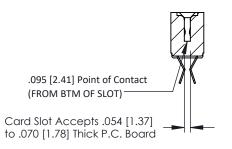

Mounting Option
.156 (3.96) Dia. Mounting Holes

**Contact Detail** 

Extender Board Bend (Code 400 Contacts)
.156 [3.96] Contact Spacing x .200 [5.08] Row Spacing

DO NOT MAKE MANUAL REVISIONS TO MASTE

ER.

ISSUE NUMBER