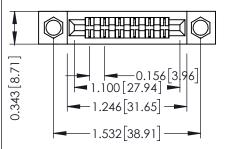

Mounting Option
.156 (3.96) Dia. Mounting Holes

**Contact Detail** 

Extender Board Bend (Code 400 Contacts)
.156 [3.96] Contact Spacing x .200 [5.08] Row Spacing

DO NOT MAKE MANUAL REVISIONS TO MASTE

ER.

ISSUE NUMBER