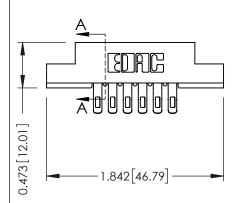

## **See Accompanying Pages for:**

- Contact Bend Details
- Mounting Options

SECTION A-A

307 ENG MASTER
DATE: AUG. 11/09

SHEET 1 OF 3

J.LEE

307 Assembly

NTS