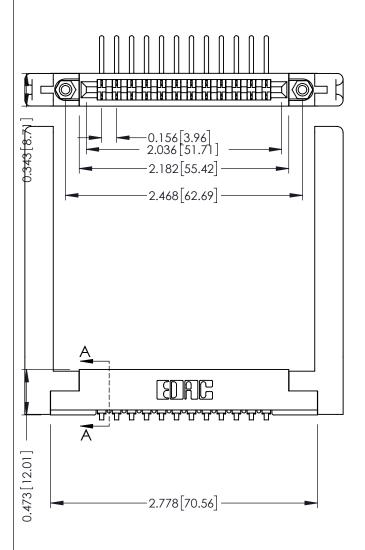

ISSUE NUMBER

ORIGINAL

SECTION A-A

.175 [4.45] Point of Contact (FROM BTM OF SLOT) Card Slot Accepts .054 [1.37] to .070 [1.78] Thick P.C. Board

ACAD REFERENCE NO.

307 / 357 Card Edge Connector Part Number: 357-012-457-178