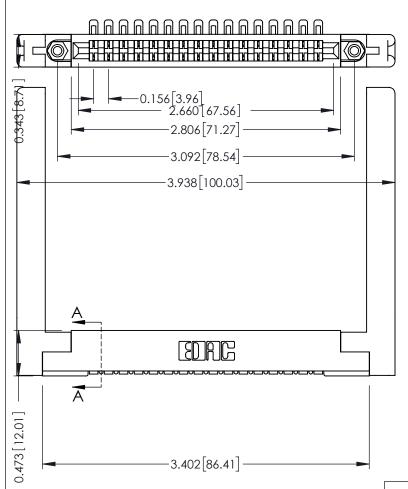

ORIGINAL

SECTION A-A .175 [4.45] Point of Contact (FROM BTM OF SLOT) Card Slot Accepts .054 [1.37] to .070 [1.78] Thick P.C. Board

**See Accompanying Pages for:** 

- **Contact Bend Details**
- **Mounting Options**

307 / 357 Card Edge Connector Part Number: 357-016-454-158

**EDAC INC** TORONTO, ONTARIO CANADA

THESE DRAWINGS AND SPECIFICATIONS ARE THE PROPERTY OF EDAC INC.,AND SHALL NOT BE REPRODUCED, OR COPIED OR USED AS THE BASIS FOR THE MANUFACTURE OR SALE OF APPARATUS WITHOUT WRITTEN PERMISSION.