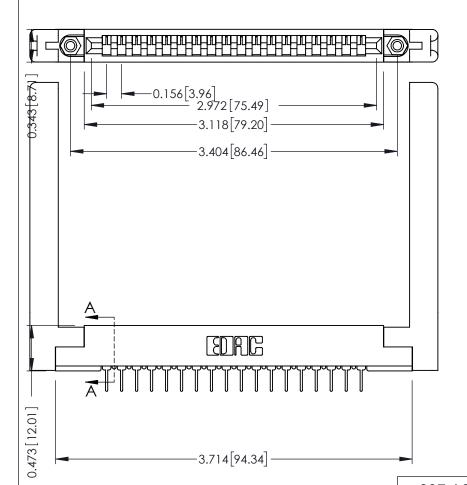

ORIGINAL

PC Tail .023x.013(0.58x0.33) - Tail LG=.213(5.41) .156 [3.96] Contact Spacing x .200 [5.08] Row Spacing

SECTION A-A

ACAD REFERENCE NO.

307 / 357 Card Edge Connector Part Number: 357-018-431-178

YOUR CONNECTION TO QUALITY & SERVICE