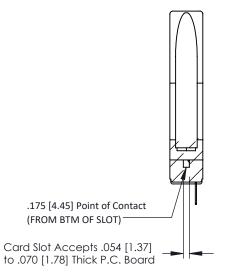

ORIGINAL

PC Tail .023x.013(0.58x0.33) - Tail LG=.213(5.41) .156 [3.96] Contact Spacing x .200 [5.08] Row Spacing

SECTION A-A

ACAD REFERENCE NO.

307 / 357 Card Edge Connector Part Number: 357-018-431-178

YOUR CONNECTION TO QUALITY & SERVICE