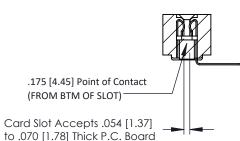

**Mounting Option Contact Detail** 90 Degree Bend (Code 541 Contacts) M3-0.5 Metric Threaded Inserts .156 [3.96] Contact Spacing x .200 [5.08] Row Spacing 0.156 [3.96] 0.500[12.70] - 5.312[134.92] -5.458 [138.63] --5.744[145.90]-

SECTION A-A

**See Accompanying Pages for:** 

- **Contact Bend Details**
- **Mounting Options**

0.473[12.01]

307 / 357 Card Edge Connector Part Number: 357-033-557-107

-6.054[153.77]

| ACAD REFERENCE NO | . 307 ENG MASTER |
|-------------------|------------------|
| DRAWN: J.LEE      | DATE: AUG. 11/09 |
| CHECKED:          | DATE:            |
| SCALE: NTS        | SHEET 1 OF 3     |
| DRAWING NUMBER    | ISSUE            |
| 307 Assembly      | 1                |