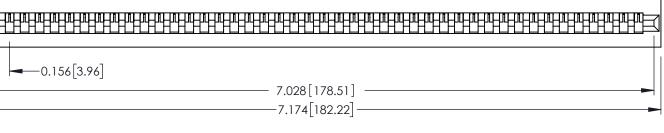

| Mount<br>No Mo | ing Option<br>unting Lugs | Contact Detail PC Tail .046x.013(1.17x0.33) - Tail LG=.358(9.09) .156 [3.96] Contact Spacing x .200 [5.08] Row Spacing |
|----------------|---------------------------|------------------------------------------------------------------------------------------------------------------------|
| 0.500 [12.70]  | 0.156                     | [3.96]<br>————————————————————————————————————                                                                         |