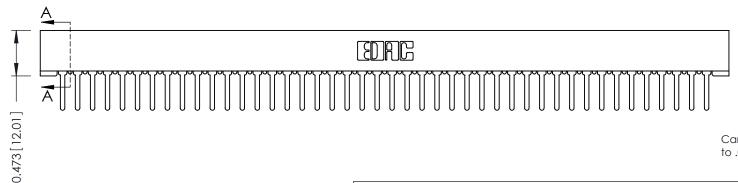

SECTION A-A

.175 [4.45] Point of Contact (FROM BTM OF SLOT)

Card Slot Accepts .054 [1.37] to .070 [1.78] Thick P.C. Board

**See Accompanying Pages for:** 

- **Contact Bend Details**
- **Mounting Options**