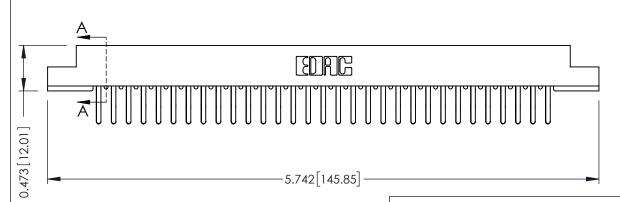

**Mounting Option** M3-0.5 Metric Threaded Inserts **Contact Detail** 

Extender Board Bend (Code 422 Contacts) .156 [3.96] Contact Spacing x .200 [5.08] Row Spacing

.095 [2.41] Point of Contact (FROM BTM OF SLOT) Card Slot Accepts .054 [1.37] to .070 [1.78] Thick P.C. Board