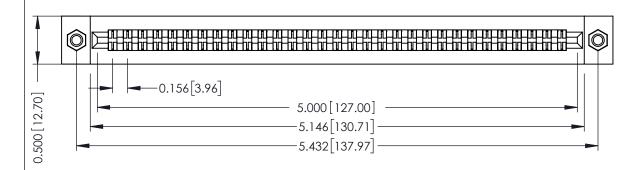

**Mounting Option** M3-0.5 Metric Threaded Inserts **Contact Detail** 

Extender Board Bend (Code 422 Contacts) .156 [3.96] Contact Spacing x .200 [5.08] Row Spacing

.095 [2.41] Point of Contact (FROM BTM OF SLOT) Card Slot Accepts .054 [1.37] to .070 [1.78] Thick P.C. Board