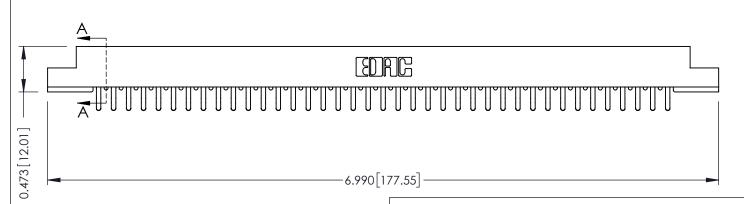

ORIGINAL

**SECTION A-A** 

**See Accompanying Pages for:** 

- **Contact Bend Details**
- **Mounting Options**

307 / 357 Card Edge Connector Part Number: 357-078-456-207

**EDAC INC** TORONTO, ONTARIO CANADA

THESE DRAWINGS AND SPECIFICATIONS ARE THE PROPERTY OF EDAC INC.,AND SHALL NOT BE REPRODUCED, OR COPIED OR USED AS THE BASIS FOR THE MANUFACTURE OR SALE OF APPARATUS WITHOUT WRITTEN PERMISSION.

| ACAD REFERENCE NO. | 307 ENG MASTER   |
|--------------------|------------------|
| DRAWN: J.LEE       | DATE: AUG. 11/09 |
| CHECKED:           | DATE:            |
| SCALE: NTS         | SHEET 1 OF 3     |
| DRAWING NUMBER     | ISSUE            |
| 307 Assembly       | 1                |