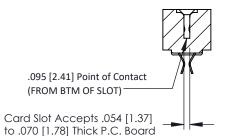

**Mounting Option** M3-0.5 Metric Threaded Inserts **Contact Detail** 

Extender Board Bend (Code 420 Contacts) .156 [3.96] Contact Spacing x .200 [5.08] Row Spacing

THIS IS A C.A.D. GENERATED DRAWING DO NOT MAKE MANUAL REVISIONS TO MASTER.

ORIGINAL

**SECTION A-A** 

**See Accompanying Pages for:** 

- **Contact Bend Details**
- **Mounting Options**

307 / 357 Card Edge Connector Part Number: 357-078-456-207

**EDAC INC** TORONTO, ONTARIO CANADA

THESE DRAWINGS AND SPECIFICATIONS ARE THE PROPERTY OF EDAC INC.,AND SHALL NOT BE REPRODUCED, OR COPIED OR USED AS THE BASIS FOR THE MANUFACTURE OR SALE OF APPARATUS WITHOUT WRITTEN PERMISSION.