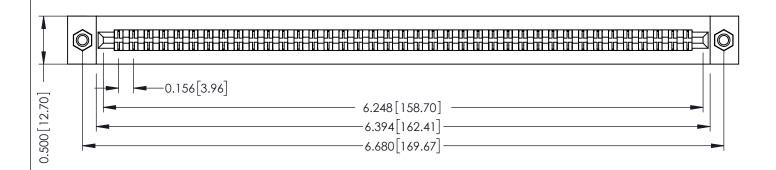

**Mounting Option** M3-0.5 Metric Threaded Inserts **Contact Detail** 

Extender Board Bend (Code 420 Contacts) .156 [3.96] Contact Spacing x .200 [5.08] Row Spacing

THIS IS A C.A.D. GENERATED DRAWING DO NOT MAKE MANUAL REVISIONS TO MASTER.

ORIGINAL

**SECTION A-A** 

**See Accompanying Pages for:** 

- **Contact Bend Details**
- **Mounting Options**

307 / 357 Card Edge Connector Part Number: 357-078-456-207

**EDAC INC** TORONTO, ONTARIO CANADA

THESE DRAWINGS AND SPECIFICATIONS ARE THE PROPERTY OF EDAC INC.,AND SHALL NOT BE REPRODUCED, OR COPIED OR USED AS THE BASIS FOR THE MANUFACTURE OR SALE OF APPARATUS WITHOUT WRITTEN PERMISSION.

| ACAD REFERENCE NO. | 307 ENG MASTER   |
|--------------------|------------------|
| DRAWN: J.LEE       | DATE: AUG. 11/09 |
| CHECKED:           | DATE:            |
| SCALE: NTS         | SHEET 1 OF 3     |
| DRAWING NUMBER     | ISSUE            |
| 307 Assembly       | 1                |