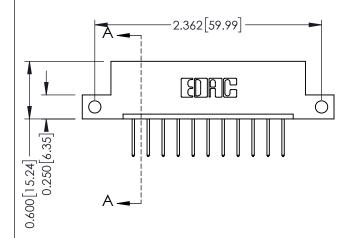

| 337 / 387 Series Card Edge Connector |
|--------------------------------------|
| Part Number: 387-011-523-112         |

YOUR CONNECTION TO QUALITY & SERVICE

**EDAC INC** TORONTO, ONTARIO CANADA

THESE DRAWINGS AND SPECIFICATIONS ARE THE PROPERTY OF EDAC INC.,AND SHALL NOT BE REPRODUCED,OR COPIED OR USED AS THE BASIS FOR THE MANUFACTURE OR SALE OF APPARATUS WITHOUT WRITTEN PERMISSION.

| ACAD REFERENCE NO. | 337 ENG MASTER   |  |  |
|--------------------|------------------|--|--|
| DRAWN: J.LEE       | DATE: OCT. 06/09 |  |  |
| CHECKED:           | DATE:            |  |  |
| SCALE: NTS         | SHEET 1 OF 3     |  |  |
| DRAWING NUMBER     | ISSUE            |  |  |
| 337 Assembly       | 1                |  |  |