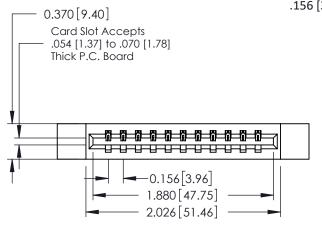

## **Mounting Option** 12-.128 (3.25) Dia. Side Mounting Holes - 0.370[9.40] Card Slot Accepts .054 [1.37] to .070 [1.78] Thick P.C. Board

**Contact Detail** 

523-P.C. Tail .025 Sq.(0.64 Sq.) - Tail LG=.390(9.91) .156 [3.96] Contact Spacing x .200 [5.08] Row Spacing

THIS IS A C.A.D. GENERATED DRAWING DO NOT MAKE MANUAL REVISIONS TO MASTER.

ISSUE NUMBER ORIGINAL

1

0.160 [4.06] Point of Contact Card Slot 0.330 [8.38]

**See Accompanying Pages for:** 

- **Contact Bend Details**
- **Mounting Options**