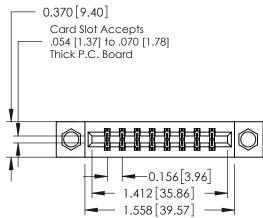

## **See Accompanying Pages for:**

- **Contact Bend Details**
- **Mounting Options**

| 337 / 387 Series Card Edge Connector                                 |  |  |  |  |
|----------------------------------------------------------------------|--|--|--|--|
| 337 / 387 Series Card Edge Connector<br>Part Number: 387-016-542-207 |  |  |  |  |