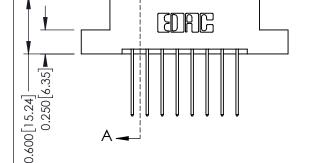

## **Contact Detail**

542-Wire Wrap .025 Sq.(0.64 Sq.) - Tail LG=.645(16.38) .156 [3.96] Contact Spacing x .200 [5.08] Row Spacing

THIS IS A C.A.D. GENERATED DRAWING DO NOT MAKE MANUAL REVISIONS TO MASTER.