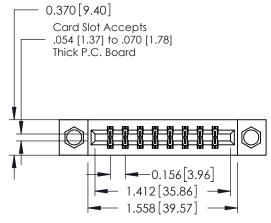

## **See Accompanying Pages for:**

- **Contact Bend Details**
- **Mounting Options**

| 337 / 387 Series Card Edge Connector                                 |  |  |  |  |
|----------------------------------------------------------------------|--|--|--|--|
| 337 / 387 Series Card Edge Connector<br>Part Number: 387-016-542-207 |  |  |  |  |