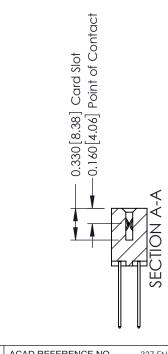

ISSUE NUMBER

ORIGINAL

1

| 337 / 387 Series Card Edge Connector<br>Contact Bend Detail           |                                                                                                                                                                                                  | ACAD REFERENCE NO. | 337 ENG  | G MASTER      |
|-----------------------------------------------------------------------|--------------------------------------------------------------------------------------------------------------------------------------------------------------------------------------------------|--------------------|----------|---------------|
|                                                                       |                                                                                                                                                                                                  | DRAWN: J.LEE       | DATE: OC | T. 06/09      |
| Corridor Beria Delaii                                                 |                                                                                                                                                                                                  | CHECKED:           | DATE:    |               |
| EDAC INC TORONTO, ONTARIO CANADA YOUR CONNECTION TO QUALITY & SERVICE | THESE DRAWINGS AND SPECIFICATIONS ARE THE PROPERTY OF EDAC INC.,AND SHALL NOT BE REPRODUCED, OR COPIED OR USED AS THE BASIS FOR THE MANUFACTURE OR SALE OF APPARATUS WITHOUT WRITTEN PERMISSION. | SCALE: NTS         | SHEET    | 2 <b>OF</b> 3 |
|                                                                       |                                                                                                                                                                                                  | DRAWING NUMBER     |          | ISSUE         |
|                                                                       |                                                                                                                                                                                                  | 337 Assembly       |          | 1             |